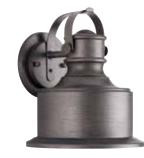

**MEDIUM WALL LANTERN P560053-020-30** Antique Bronze **P560053-103-30** Antique Pewter 11" W., 11-1/2" ht. Extends 11-1/2". H/CTR 4-1/4". One 17w LED module, 3000K, 90CRI, 1273 source lumens.

All fixtures:

P560053-020-30

P560053-103-30