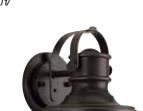

**MEDIUM WALL LANTERN P560053-020-30** Antique Bronze **P560053-103-30** Antique Pewter 11" W., 11-1/2" ht. Extends 11-1/2". H/CTR 4-1/4". One 17w LED module, 3000K, 90CRI, 1273 source lumens.

All fixtures:

P560053-020-30

P560053-103-30