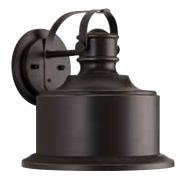

Interior Contrasting Finish

**SMALL WALL LANTERN P560052-020-30** Antique Bronze **P560052-103-30** Antique Pewter 8-1/2" W., 10" ht. Extends 8-7/8". H/CTR 3-3/4". One 9w LED module, 3000K, 90CRI, 624 source lumens.