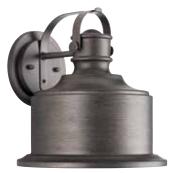

## Callahan LED

**FINISHES** 

Antique Bronze - 020 Antique Pewter - 103

Callahan draws inspiration from farmhouse decor. Hidden within this vintage frame is a modern LED light source that delivers energy-efficient performance. The inner surface of the shade is accented with a contrasting finish to complete

the nostalgic look. Additionally, the full reflector provides illumination that is compliant with Dark Sky requirements for

P560052-020-30

Modern LED Light

full cutoff lighting.

P560052-020-30

P560052-103-30

Interior Contrasting Finish

**SMALL WALL LANTERN P560052-020-30** Antique Bronze **P560052-103-30** Antique Pewter 8-1/2" W., 10" ht. Extends 8-7/8". H/CTR 3-3/4". One 9w LED module, 3000K, 90CRI, 624 source lumens.