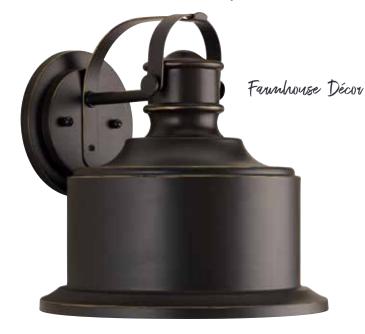

## Callahan LED

**FINISHES** 

Antique Bronze - 020 Antique Pewter - 103

Callahan draws inspiration from farmhouse decor. Hidden within this vintage frame is a modern LED light source that delivers energy-efficient performance. The inner surface of the shade is accented with a contrasting finish to complete

the nostalgic look. Additionally, the full reflector provides illumination that is compliant with Dark Sky requirements for

P560052-020-30

Modern LED Light

full cutoff lighting.

P560052-020-30

P560052-103-30

Interior Contrasting Finish

**SMALL WALL LANTERN P560052-020-30** Antique Bronze **P560052-103-30** Antique Pewter 8-1/2" W., 10" ht. Extends 8-7/8". H/CTR 3-3/4". One 9w LED module, 3000K, 90CRI, 624 source lumens.