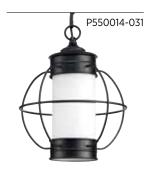

## Haddon

FINISHES Antique Bronze - 020 Black - 031

A classic New England coach light, the Haddon lanterns feature either a clear seeded shade paired with an Antique Bronze frame or an etched opal diffuser paired with classic Black. The wire surround is a classic industrial-inspired detail that provides nostalgic charm.

P550017-020 Antique Bronze

Clean Seeded Shade

P540014-031 Black P540015-020 Antique Bronze 10" dia., 16-1/8" ht. Fits 3" post (sold separately). One medium base lamp, 100w max.

POST LANTERN

100w max.

HANGING LANTERN P550014-031 Black P550015-020 Antique Bronze 10" dia., 12-3/4" ht. Overall ht. w/chain 88", wire 10'. One medium base lamp,