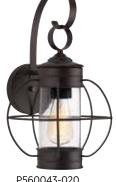

P550016-031

P550017-020

P560042-031

FLUSH MOUNT

P550016-031 Black

One medium base lamp,

MEDIUM WALL LANTERN

One medium base lamp,

P560043-020 Antique Bronze

P560042-031 Black

10" dia., 10" ht.

10" W., 17" ht.

H/CTR 9-1/4".

100w max.

Extends 10-5/8".

75w max.