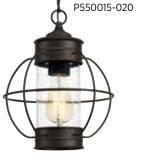

## Haddon

FINISHES Antique Bronze - 020 Black - 031

A classic New England coach light, the Haddon lanterns feature either a clear seeded shade paired with an Antique Bronze frame or an etched opal diffuser paired with classic Black. The wire surround is a classic industrial-inspired detail that provides nostalgic charm.

P550017-020 Antique Bronze

Clean Seeded Shade

P540014-031 Black P540015-020 Antique Bronze 10" dia., 16-1/8" ht. Fits 3" post (sold separately). One medium base lamp, 100w max.

POST LANTERN

100w max.

HANGING LANTERN P550014-031 Black P550015-020 Antique Bronze 10" dia., 12-3/4" ht. Overall ht. w/chain 88", wire 10'. One medium base lamp,