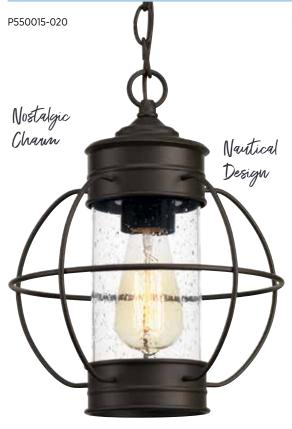

## Haddon

FINISHES Antique Bronze - 020 Black - 031

A classic New England coach light, the Haddon lanterns feature either a clear seeded shade paired with an Antique Bronze frame or an etched opal diffuser paired with classic Black. The wire surround is a classic industrial-inspired detail that provides nostalgic charm.

P550017-020 Antique Bronze

Clean Seeded Shade

P540014-031 Black P540015-020 Antique Bronze 10" dia., 16-1/8" ht. Fits 3" post (sold separately). One medium base lamp, 100w max.

POST LANTERN

100w max.

HANGING LANTERN P550014-031 Black P550015-020 Antique Bronze 10" dia., 12-3/4" ht. Overall ht. w/chain 88", wire 10'. One medium base lamp,