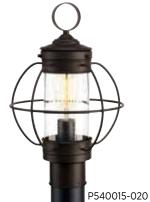

## Haddon

FINISHES Antique Bronze - 020 Black - 031

A classic New England coach light, the Haddon lanterns feature either a clear seeded shade paired with an Antique Bronze frame or an etched opal diffuser paired with classic Black. The wire surround is a classic industrial-inspired detail that provides nostalgic charm.

P550017-020 Antique Bronze

Clean Seeded Shade

P540014-031 Black P540015-020 Antique Bronze 10" dia., 16-1/8" ht. Fits 3" post (sold separately). One medium base lamp, 100w max.

POST LANTERN

100w max.

HANGING LANTERN P550014-031 Black P550015-020 Antique Bronze 10" dia., 12-3/4" ht. Overall ht. w/chain 88", wire 10'. One medium base lamp,