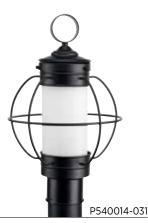

P550017-020 Antique Bronze

Clean Seeded Shade

P540014-031 Black P540015-020 Antique Bronze 10" dia., 16-1/8" ht. Fits 3" post (sold separately). One medium base lamp, 100w max.

POST LANTERN

100w max.

HANGING LANTERN P550014-031 Black P550015-020 Antique Bronze 10" dia., 12-3/4" ht. Overall ht. w/chain 88", wire 10'. One medium base lamp,