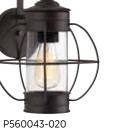

P560043-020 Antique Bronze

P560042-031 Black

10" dia., 10" ht.

10" W., 17" ht.

H/CTR 9-1/4".

100w max.

Extends 10-5/8".

75w max.

P550017-020 Antique Bronze

Clean Seeded Shade

P540014-031 Black P540015-020 Antique Bronze 10" dia., 16-1/8" ht. Fits 3" post (sold separately). One medium base lamp, 100w max.

POST LANTERN

100w max.

HANGING LANTERN P550014-031 Black P550015-020 Antique Bronze 10" dia., 12-3/4" ht. Overall ht. w/chain 88", wire 10'. One medium base lamp,