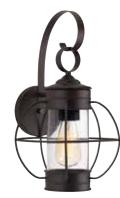

P550016-031

P550017-020

P560042-031

FLUSH MOUNT

P550016-031 Black

One medium base lamp,

MEDIUM WALL LANTERN

One medium base lamp,

P560043-020 Antique Bronze

P560042-031 Black

10" dia., 10" ht.

10" W., 17" ht.

H/CTR 9-1/4".

100w max.

Extends 10-5/8".

75w max.