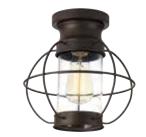

## Haddon

FINISHES Antique Bronze - 020 Black - 031

A classic New England coach light, the Haddon lanterns feature either a clear seeded shade paired with an Antique Bronze frame or an etched opal diffuser paired with classic Black. The wire surround is a classic industrial-inspired detail that provides nostalgic charm.

P560043-020 Antique Bronze

P560042-031 Black

10" dia., 10" ht.

10" W., 17" ht.

H/CTR 9-1/4".

100w max.

Extends 10-5/8".

75w max.