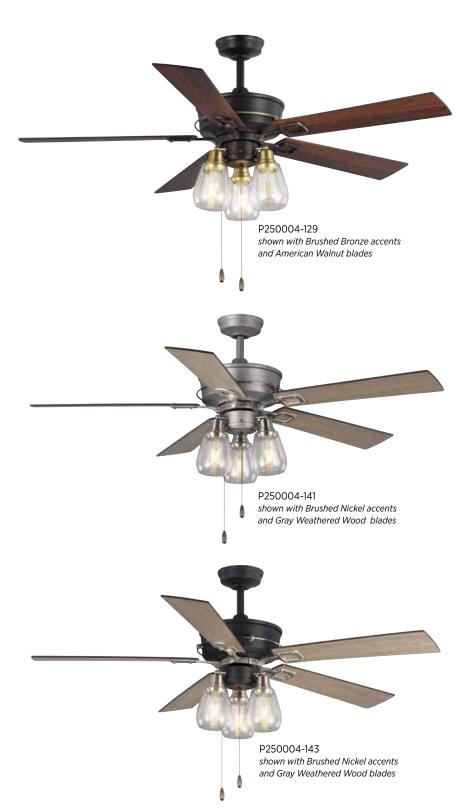

# Teasley

Featuring coastal influences and farmhouse charm, the Teasley 56" 5-blade ceiling fan is suitable for a variety of interior settings. Clear seeded bell-shaped glass shades highlight Architectural Bronze, Graphite or Galvanized finish options. Three vintage LED lamps are included, offering energy efficiency and cost savings benefits for the home, while a dual mount canopy accommodates flat or sloped ceilings.

#### **FINISHES**

- Architectural Bronze 129
- Galvanized 141
- Graphite 143

#### P250004-129 Architectural Bronze

Distressed Walnut

American Walnut

#### P250004-141 Galvanized

Driftwood

Gray Weathered Wood

### P250004-143 Graphite

American Walnut

Gray Weathered Wood

- **FEATURES**
- · Limited lifetime warranty
- Dual Mount (flat or sloped ceiling-18.5°)
- AC Motor
- Reversible plywood blades
- · Clear seeded glass shades
- Three speed pull-chain switch
- Add a P2630-30 or P2630-95 wall control or P2662-01 hand-held remote control