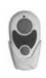

### P250010-081 Antique Nickel

Driftwood

Chesnut

ENERGY INFORMATION AT HIGH SPEED

Airflow 6,255 cubic feet per minute
Electricity Use 67 watts (excludes lights)

DOE Weighted CFM/W 102 CFM/W

Three-Speed Remote Control Included Three-speed fan operation

#### FEATURES

- · Limited lifetime warranty
- Dual Mount (flat or sloped ceiling-20°)
- AC Motor
- Reversible plywood blades
- Not compatible with light kit
- · Remote control with batteries is included
- Remote control may be replaced with P2630-30 or P2630-95 wall control