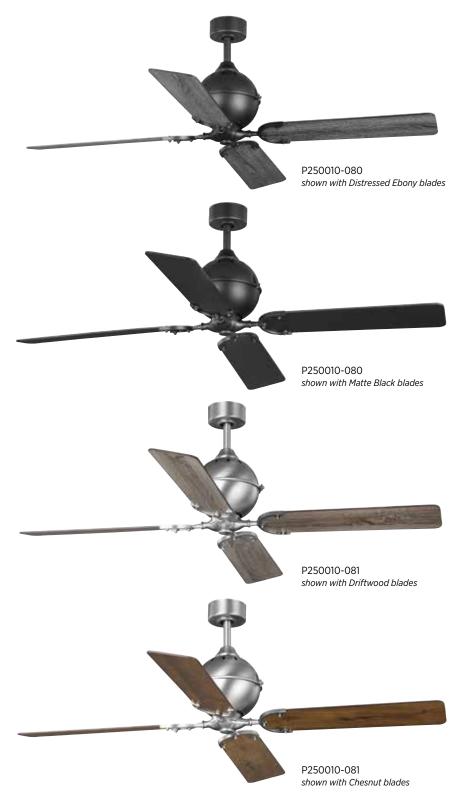

# Royer

The Royer Collection's ceiling fan offers a charming, rustic look ideal for farmhouse and rustic spaces in need of a fresh breeze. Four plywood blades attach to the fixture's center by finely detailed metal arms. The crafted center is available in three finishes so you can select the perfect piece to complement your home décor.

#### **FINISHES**

Antique Nickel - 081

● Forged Black- 080

## **P250010-080** Forged Black

Matte Black

Distressed Ebony

### P250010-081 Antique Nickel

Driftwood

Chesnut

ENERGY INFORMATION AT HIGH SPEED

Airflow 6,255 cubic feet per minute
Electricity Use 67 watts (excludes lights)

DOE Weighted CFM/W 102 CFM/W

Three-Speed Remote Control Included Three-speed fan operation