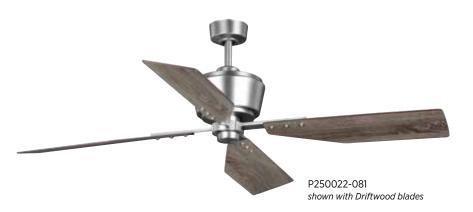

# Chapin

The Chapin Collection effortlessly unites a spacious room, creating an atmosphere that's both relaxing and reviving. Antique nickel, graphite, or oil rubbed bronze finishes complement each other with four plywood blades and a dual mount canopy for a design destined to provide a truly relaxing experience.

### **FINISHES**

- Antique Nickel 081
- Oil Rubbed Bronze 108
- Graphite 143

## P250022-081 Antique Nickel



Driftwood

Classic Walnut

## P250022-108 Oil Rubbed Bronze



Distressed Walnut

American Walnut

## **P250022-143** Graphite



Graphite

Gray Weathered Wood







#### **ENERGY INFORMATION AT HIGH SPEED**

Airflow 6,543 cubic feet per minute
Electricity Use 81 watts (excludes lights)
DOE Weighted CFM/W 87 CFM/W



Three-Speed Remote Control Included Three-speed fan operation

#### FEATURES

- · Limited lifetime warranty
- Dual Mount (flat or sloped ceiling-20°)
- AC Motor
- Reversible plywood blades
- Compatible with universal light kits
- Remote control with batteries is included
- Remote control may be replaced with P2630-30 or P2630-95 wall control

#### SIZE

54" dia., 14-1/2" ht. 80" lead wires.