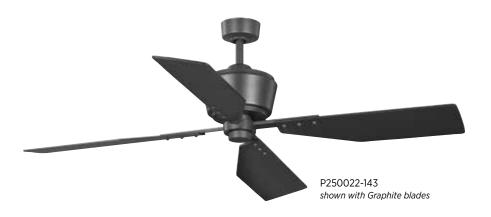

# Chapin

The Chapin Collection effortlessly unites a spacious room, creating an atmosphere that's both relaxing and reviving. Antique nickel, graphite, or oil rubbed bronze finishes complement each other with four plywood blades and a dual mount canopy for a design destined to provide a truly relaxing experience.

## **P250022-143** Graphite

Graphite

Gray Weathered Wood

#### SIZE

54" dia., 14-1/2" ht. 80" lead wires.