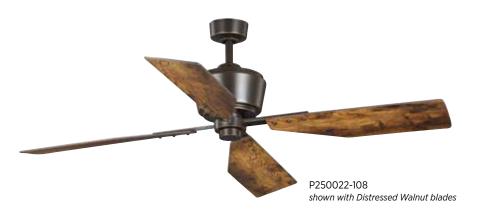

# Chapin

The Chapin Collection effortlessly unites a spacious room, creating an atmosphere that's both relaxing and reviving. Antique nickel, graphite, or oil rubbed bronze finishes complement each other with four plywood blades and a dual mount canopy for a design destined to provide a truly relaxing experience.

### **FINISHES**

- Antique Nickel 081
- Oil Rubbed Bronze 108
- Graphite 143

## P250022-081 Antique Nickel



Driftwood

Classic Walnut

## P250022-108 Oil Rubbed Bronze



Distressed Walnut

American Walnut

## **P250022-143** Graphite



Graphite

Gray Weathered Wood







#### **ENERGY INFORMATION AT HIGH SPEED**

Airflow 6,543 cubic feet per minute
Electricity Use 81 watts (excludes lights)
DOE Weighted CFM/W 87 CFM/W



Three-Speed Remote Control Included Three-speed fan operation

#### FEATURES

- · Limited lifetime warranty
- Dual Mount (flat or sloped ceiling-20°)
- AC Motor
- Reversible plywood blades
- Compatible with universal light kits
- Remote control with batteries is included
- Remote control may be replaced with P2630-30 or P2630-95 wall control

#### SIZE

54" dia., 14-1/2" ht. 80" lead wires.