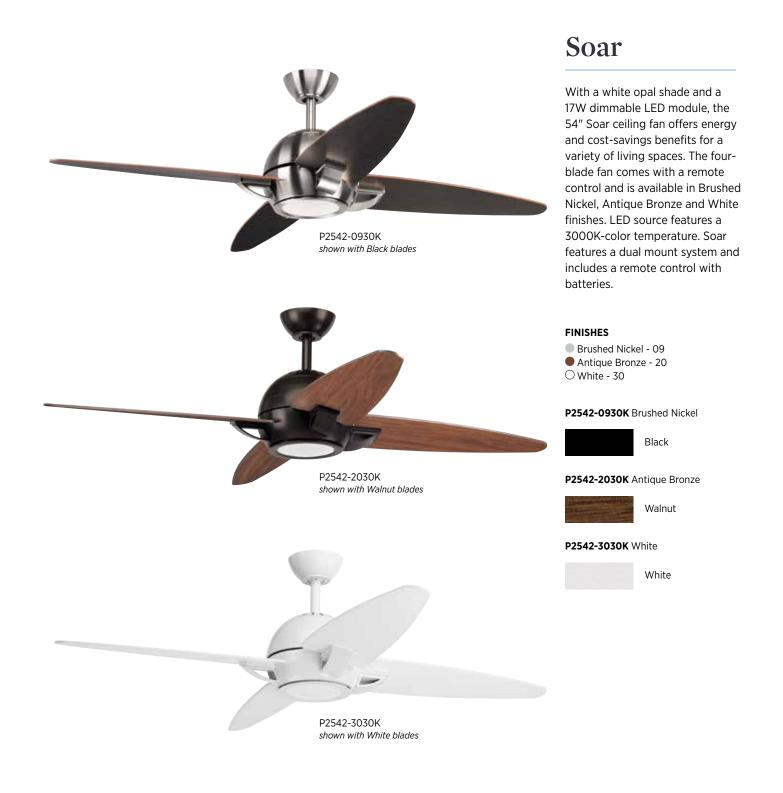

| ENERGY INFORMATION AT HIGH SPEED                                                                                    |                                                                                                                                                                                                                                                                                                                                     | FEATURES                                                                         | SIZE |
|---------------------------------------------------------------------------------------------------------------------|-------------------------------------------------------------------------------------------------------------------------------------------------------------------------------------------------------------------------------------------------------------------------------------------------------------------------------------|----------------------------------------------------------------------------------|------|
| Airflow4,814 cubic feet per minuteElectricity Use65 watts (excludes lights)                                         | <ul> <li>Limited lifetime warranty</li> <li>Dual Mount (flat or sloped ceiling-20°)</li> <li>AC Motor</li> <li>Non-reversible plywood blades</li> <li>White opal shatterproof lens</li> <li>Remote control with batteries is included</li> <li>Remote control may be replaced with<br/>P2630-30 or P2630-95 wall control</li> </ul> | 54" dia., 15" ht.<br>80" lead wires.                                             |      |
| DOE Weighted CFM/W 83 CFM/W<br>Remote Control Included<br>Three-speed fan operation<br>Full-range dimming for light |                                                                                                                                                                                                                                                                                                                                     | LAMP<br>17w LED Module, 3000K, 90 CRI,<br>1400 lumens, dimmable.<br>720 (AB) (S) |      |