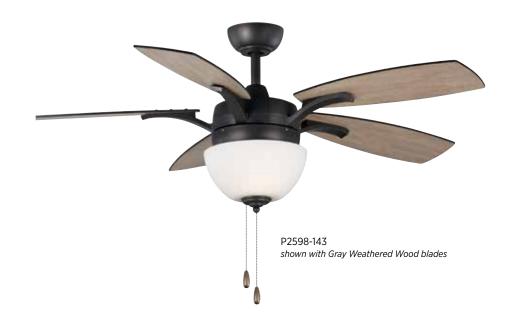

# Olson

The 52" Olson ceiling fan features a generously sized etched watermark glass shade and sweeping blades highlighted with metal accents in a Brushed Nickel or Graphite finish. Two LED lamps are JA8 compliant, offering both form and function with energy and cost-savings benefits. Olson features a dual mount system and a three-speed pull chain fan switch, as well as an on/off pull chain switch to operate the light.

#### **FINISHES**

Brushed Nickel - 09

Graphite - 143

#### **P2598-143** Graphite

Gray Weathered Wood

Graphite