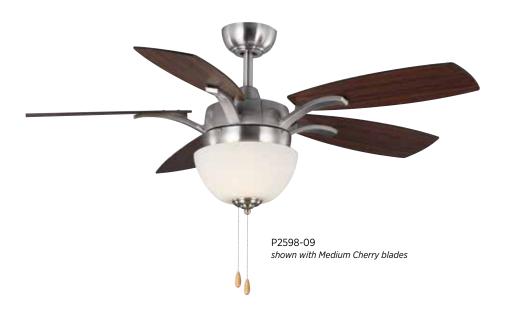

# Olson

The 52" Olson ceiling fan features a generously sized etched watermark glass shade and sweeping blades highlighted with metal accents in a Brushed Nickel or Graphite finish. Two LED lamps are JA8 compliant, offering both form and function with energy and cost-savings benefits. Olson features a dual mount system and a three-speed pull chain fan switch, as well as an on/off pull chain switch to operate the light.

#### **FINISHES**

Brushed Nickel - 09

Graphite - 143

#### P2598-09 Brushed Nickel

Medium Cherry

Classic Walnut