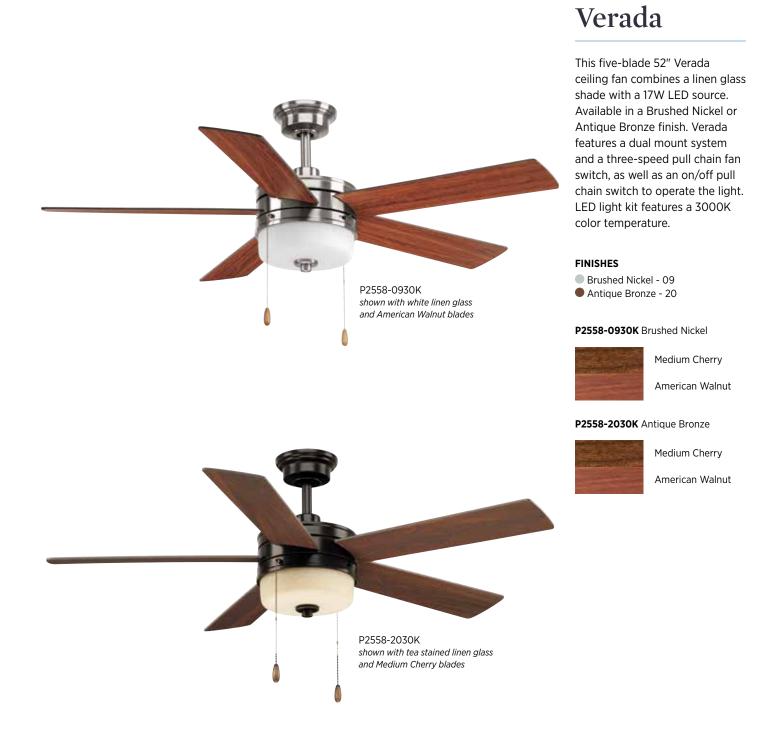

| ENERGY INFORMATION AT HIGH SPEED                 |                                                                       | FEATURES                                                                                                                                                                                                                                                                                                      | SIZE                                                                           |
|--------------------------------------------------|-----------------------------------------------------------------------|---------------------------------------------------------------------------------------------------------------------------------------------------------------------------------------------------------------------------------------------------------------------------------------------------------------|--------------------------------------------------------------------------------|
| Airflow<br>Electricity Use<br>DOE Weighted CFM/W | 4,445 cubic feet per minute<br>65 watts (excludes lights)<br>79 CFM/W | <ul> <li>Limited Lifetime Warranty</li> <li>Dual Mount (flat or sloped ceiling-30°)</li> <li>AC Motor</li> <li>Reversible plywood Blades</li> <li>Linen Glass shade</li> <li>3 Speed pull chain switches</li> <li>Add a P2630-30 or P2630-95 wall control or<br/>P2662-01 hand-held remote control</li> </ul> | 52" dia., 16" ht.<br>80" lead wires.<br>LAMP<br>17w LED Module, 3000K, 90 CRI. |
|                                                  |                                                                       |                                                                                                                                                                                                                                                                                                               | 1400 lumens, dimmable.                                                         |