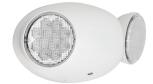

## **EMERGENCY LIGHT**

The PE2EU Series offers quality and value with a compact and attractive LED based emergency light. The white housing and Source-heads are fully adjustable and glare-free. Snap together design for quick and easy installation with option of Wall or Ceiling mount. Remote capacity unit will run a double-head remote or 2 single-head remotes of the PERHC Series.

| Product No.                    | Finish | Size                         | Source | Input            |
|--------------------------------|--------|------------------------------|--------|------------------|
| PE2EU-30                       | White  | 9" W.,<br>4" ht., 2.75" dia. | LED    | 120 or<br>277VAC |
| PE2EU-30-RC<br>Remote Capacity |        |                              |        |                  |