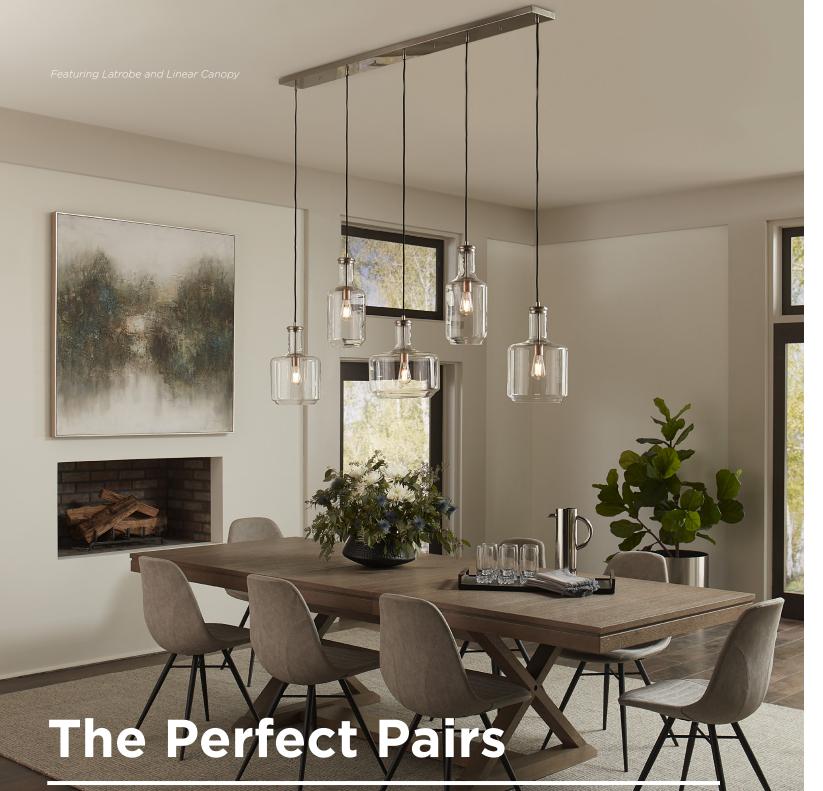

STYLE YOUR ROOM Find inspiration for your next project on progresslighting.com

Progress Lighting's canopy accessory offers a convenient way to mount groupings of pendants. Pair multiple pendants or mix and match collections of pendants on a canopy for a striking focal point that will transform your space.