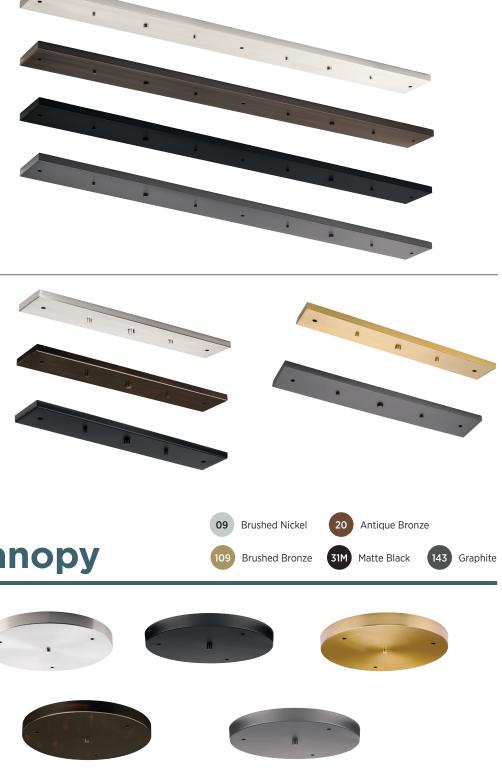

## **Linear Canopy**

FIVE-LIGHT LINEAR P860004-009 Brushed Nickel P860004-020 Antique Bronze P860004-31M Matte Black **P860004-143** Graphite 60" L, 6" W., 1" ht.

THREE-LIGHT LINEAR P8404-09 Brushed Nickel P8404-20 Antique Bronze P8404-31M Matte Black P8404-109 Brushed Bronze **P8404-143** Graphite 23.25" L, 4.25" W., 0.75" ht.

## **Round Canopy**

THREE-LIGHT ROUND P8403-09 Brushed Nickel P8403-20 Antique Bronze P8403-31M Matte Black P8403-109 Brushed Bronze **P8403-143** Graphite 15.5" dia., 1.37" ht.

31M Matte Black

143 Graphite