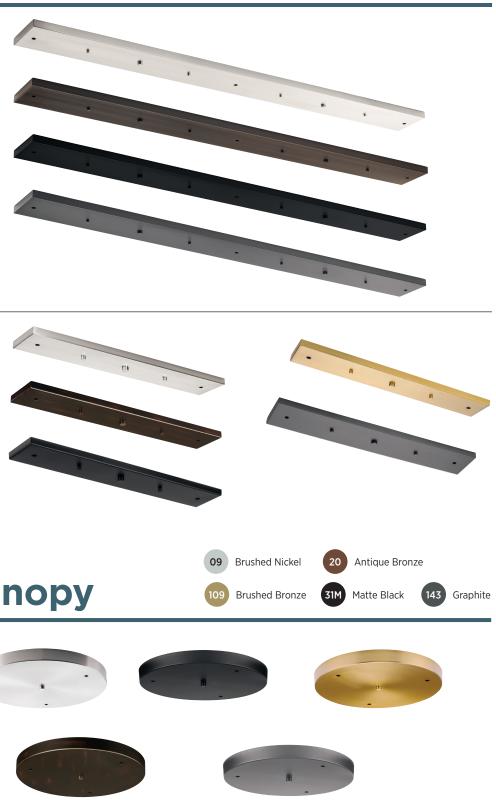

## **Linear Canopy**

FIVE-LIGHT LINEAR P860004-009 Brushed Nickel P860004-020 Antique Bronze P860004-31M Matte Black **P860004-143** Graphite 60" L, 6" W., 1" ht.

THREE-LIGHT LINEAR P8404-09 Brushed Nickel P8404-20 Antique Bronze P8404-31M Matte Black P8404-109 Brushed Bronze **P8404-143** Graphite 23.25" L, 4.25" W., 0.75" ht.

## **Round Canopy**

THREE-LIGHT ROUND P8403-09 Brushed Nickel P8403-20 Antique Bronze P8403-31M Matte Black P8403-109 Brushed Bronze **P8403-143** Graphite 15.5" dia., 1.37" ht.

31M Matte Black

143 Graphite