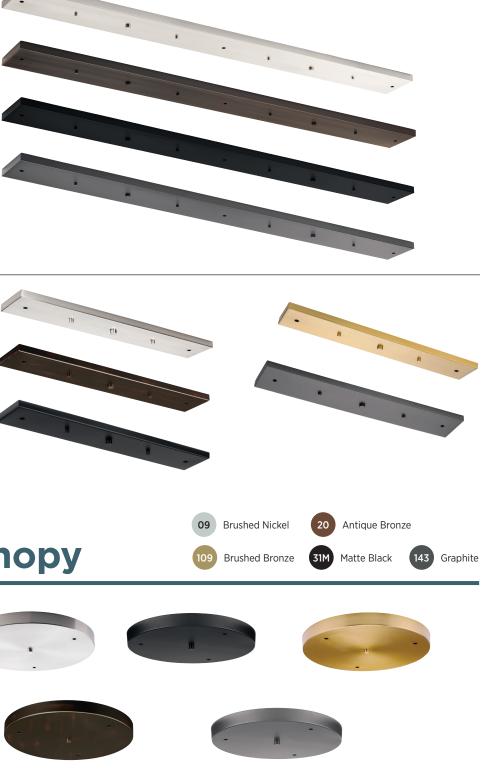

## **Linear Canopy**

FIVE-LIGHT LINEAR P860004-009 Brushed Nickel P860004-020 Antique Bronze P860004-31M Matte Black **P860004-143** Graphite 60" L, 6" W., 1" ht.

THREE-LIGHT LINEAR P8404-09 Brushed Nickel P8404-20 Antique Bronze P8404-31M Matte Black P8404-109 Brushed Bronze **P8404-143** Graphite 23.25" L, 4.25" W., 0.75" ht.

## **Round Canopy**

THREE-LIGHT ROUND P8403-09 Brushed Nickel P8403-20 Antique Bronze P8403-31M Matte Black P8403-109 Brushed Bronze **P8403-143** Graphite 15.5" dia., 1.37" ht.

31M Matte Black

143 Graphite