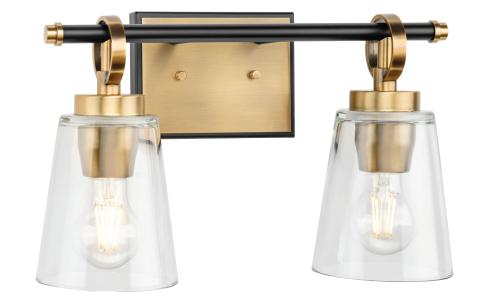

P300481-009 Brushed Nickel P300481-163 Vintage Brass 14.5" W, 9.12" ht. 2 medium base, 60w max.