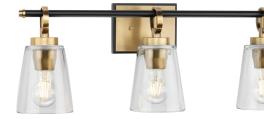

## Cassell

P300482-009 Brushed Nickel P300482-163 Vintage Brass 24.12" W, 9.12" ht. 3 medium base, 60w max.

P300480-009 Brushed Nickel P300480-163 Vintage Brass 4.75" W, 9.12" ht., 6.62" D. 1 medium base, 60w max.