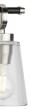

## Cassell

P300482-009 Brushed Nickel P300482-163 Vintage Brass 24.12" W, 9.12" ht. 3 medium base, 60w max.

P300480-009 Brushed Nickel P300480-163 Vintage Brass 4.75" W, 9.12" ht., 6.62" D. 1 medium base, 60w max.