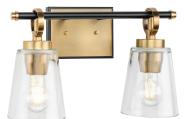

## Cassell

The Cassell Collection boasts a dual-tone finish that accentuates its distinguished and handsome design. Tailored details smoothly blend linear precision with elegant circular rings and clear glass. Available in Brushed Nickel or Vintage Brass, both with Matte Black accents.

P300481-009 Brushed Nickel P300481-163 Vintage Brass 14.5" W, 9.12" ht. 2 medium base, 60w max.