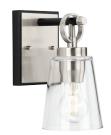

## Cassell

P300482-009 Brushed Nickel P300482-163 Vintage Brass 24.12" W, 9.12" ht. 3 medium base, 60w max.

P300480-009 Brushed Nickel P300480-163 Vintage Brass 4.75" W, 9.12" ht., 6.62" D. 1 medium base, 60w max.