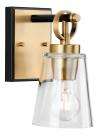

## Cassell

The Cassell Collection boasts a dual-tone finish that accentuates its distinguished and handsome design. Tailored details smoothly blend linear precision with elegant circular rings and clear glass. Available in Brushed Nickel or Vintage Brass, both with Matte Black accents.

## Cassell

P300482-009 Brushed Nickel P300482-163 Vintage Brass 24.12" W, 9.12" ht. 3 medium base, 60w max.

P300480-009 Brushed Nickel P300480-163 Vintage Brass 4.75" W, 9.12" ht., 6.62" D. 1 medium base, 60w max.