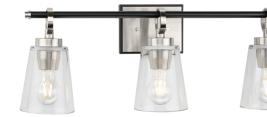

## Cassell

P300482-009 Brushed Nickel P300482-163 Vintage Brass 24.12" W, 9.12" ht. 3 medium base, 60w max.

P300480-009 Brushed Nickel P300480-163 Vintage Brass 4.75" W, 9.12" ht., 6.62" D. 1 medium base, 60w max.