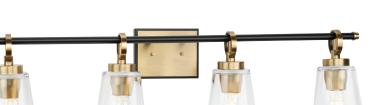

## Cassell

The Cassell Collection boasts a dual-tone finish that accentuates its distinguished and handsome design. Tailored details smoothly blend linear precision with elegant circular rings and clear glass. Available in Brushed Nickel or Vintage Brass, both with Matte Black accents.

## FINISHES

P300481-163

33.87" W, 9.12" ht. 4 medium base, 60w max.

P300483-009 Brushed Nickel P300483-163 Vintage Brass

009 Brushed Nickel 163 Vintage Brass