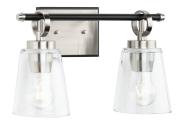

P300481-009 Brushed Nickel P300481-163 Vintage Brass 14.5" W, 9.12" ht. 2 medium base, 60w max.