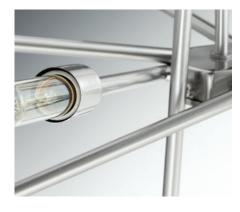

## ASTRA

An iconic fixture, Astra features an organic, asymmetrical design. Ideal for dining room settings or entryways, these classic Mid-Century inspired pieces are so versatile they can be incorporated into a variety of interiors.

## SIX-LIGHT CHANDELIER

**P400108-009** Brushed Nickel **P400108-020** Antique Bronze 22-5/8" dia., 10-1/2" ht. Overall ht. w/stem 72", wire 15'. Six medium base lamps, each 60w max.