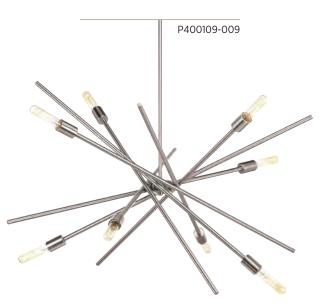

## EIGHT-LIGHT CHANDELIER

P400109-009 Brushed Nickel P400109-020 Antique Bronze 42-3/8" dia., 19-5/8" ht. Overall ht. w/stem 77", wire 15'. Eight medium base lamps, each 60w max.