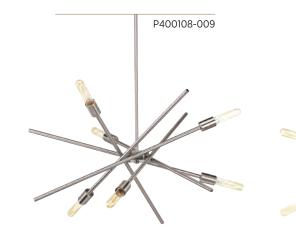

P400108-009

P400108-020

Brushed Nickel - 009 Antique Bronze - 020

## SIX-LIGHT CHANDELIER

**P400108-009** Brushed Nickel **P400108-020** Antique Bronze 22-5/8" dia., 10-1/2" ht. Overall ht. w/stem 72", wire 15'. Six medium base lamps, each 60w max.