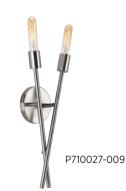

## WALL BRACKET

P710027-009 Brushed Nickel P710027-020 Antique Bronze 7-1/4" W., 17-3/4" ht. Extends 3-7/8". H/CTR 7". Two medium base lamps, each 60w max.

Fixtures shown with P7826-01 vintage lamps.