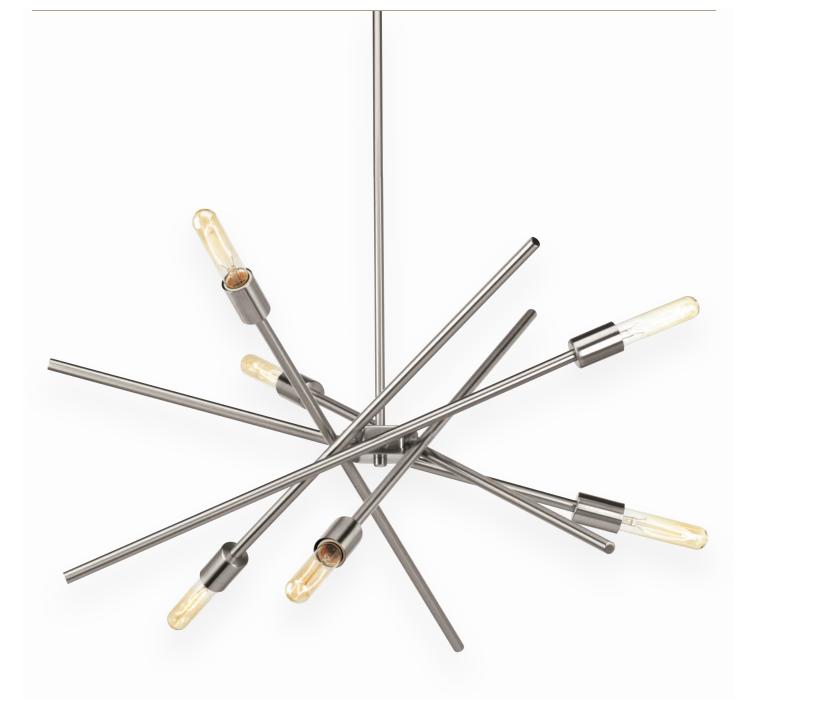

## ASTRA

An iconic fixture, Astra features an organic, asymmetrical design. Ideal for dining room settings or entryways, these classic Mid-Century inspired pieces are so versatile they can be incorporated into a variety of interiors.

## SIX-LIGHT CHANDELIER

**P400108-009** Brushed Nickel **P400108-020** Antique Bronze 22-5/8" dia., 10-1/2" ht. Overall ht. w/stem 72", wire 15'. Six medium base lamps, each 60w max.