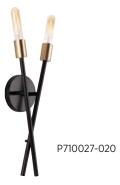

## WALL BRACKET

P710027-009 Brushed Nickel P710027-020 Antique Bronze 7-1/4" W., 17-3/4" ht. Extends 3-7/8". H/CTR 7". Two medium base lamps, each 60w max.

Fixtures shown with P7826-01 vintage lamps.