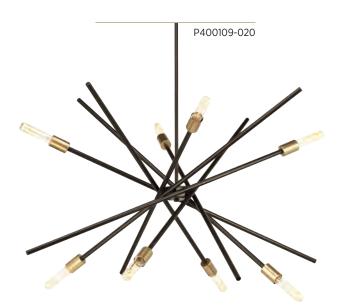

## EIGHT-LIGHT CHANDELIER

P400109-009 Brushed Nickel P400109-020 Antique Bronze 42-3/8" dia., 19-5/8" ht. Overall ht. w/stem 77", wire 15'. Eight medium base lamps, each 60w max.