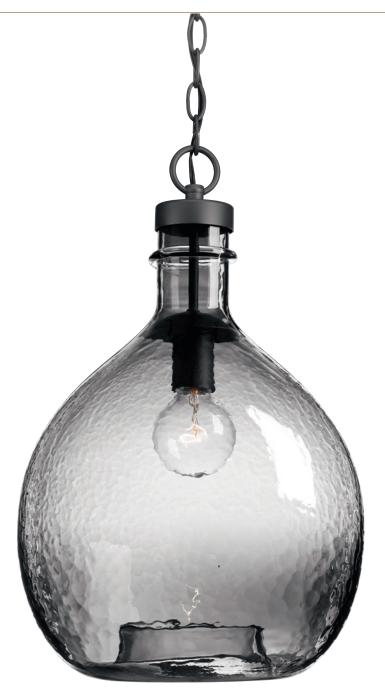

## ONE-LIGHT PENDANT

P500064-009 Brushed Nickel with clear glass
P500064-020 Antique Bronze with light blue glass
P500064-143 Graphite with smoked glass
13" dia., 20-3/8" ht.
Overall ht. w/chain 95-1/2", wire 10'.

One medium base lamp, 100w max.

P500064-143