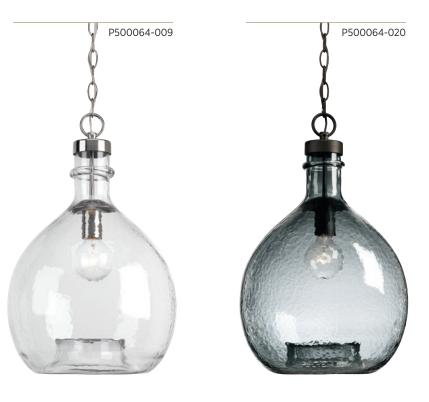

## FINISHES

- Brushed Nickel 009
- Antique Bronze 020
- Graphite 143

## ONE-LIGHT PENDANT

P500064-009 Brushed Nickel with clear glass
P500064-020 Antique Bronze with light blue glass
P500064-143 Graphite with smoked glass
13" dia., 20-3/8" ht.
Overall ht. w/chain 95-1/2", wire 10'.