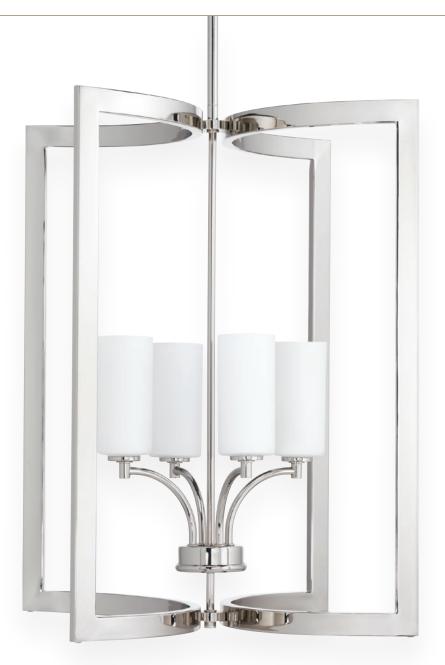

# CELESTE

Celeste features elegant modern design for an updated traditional appeal. The frame is composed of opposing arched forms to create a beautiful asymmetrical design from any vantage point. Etched opal glass shades add a classic detail to the open frame, while a brilliant Polished Nickel finish completes the design. A perfect choice for Luxe and Mid-Century Modern interiors.

P500124-104

## FOUR-LIGHT PENDANT

P500124-104 Polished Nickel 15-1/8" sq., 23-5/8" ht. Overall ht. w/stem 89-1/2", wire 15'. Four candelabra base lamps, each 60w max.