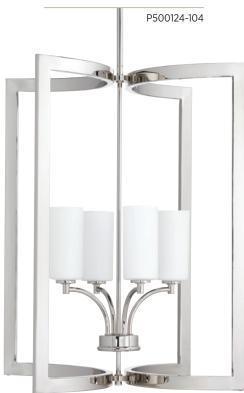

# CELESTE

Celeste features elegant modern design for an updated traditional appeal. The frame is composed of opposing arched forms to create a beautiful asymmetrical design from any vantage point. Etched opal glass shades add a classic detail to the open frame, while a brilliant Polished Nickel finish completes the design. A perfect choice for Luxe and Mid-Century Modern interiors.

P500124-104

## FOUR-LIGHT PENDANT

P500124-104 Polished Nickel 15-1/8" sq., 23-5/8" ht. Overall ht. w/stem 89-1/2", wire 15'. Four candelabra base lamps, each 60w max.