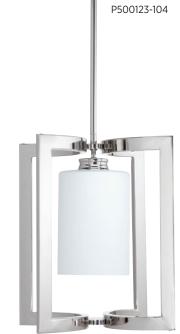

# CELESTE

Celeste features elegant modern design for an updated traditional appeal. The frame is composed of opposing arched forms to create a beautiful asymmetrical design from any vantage point. Etched opal glass shades add a classic detail to the open frame, while a brilliant Polished Nickel finish completes the design. A perfect choice for Luxe and Mid-Century Modern interiors.

### MINI-PENDANT

P500123-104 Polished Nickel 10" sq., 14-3/8" ht. Overall ht. w/stem 80-1/2", wire 10'. One medium base lamp, 100w max.