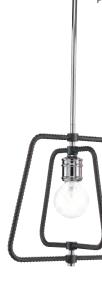

## MINI-PENDANT

**P500119-015** Polished Chrome 12-1/2" Sq., 12-3/8" ht. Overall ht. w/stem 78-1/2", wire 10'. One medium base lamp, 60w max.