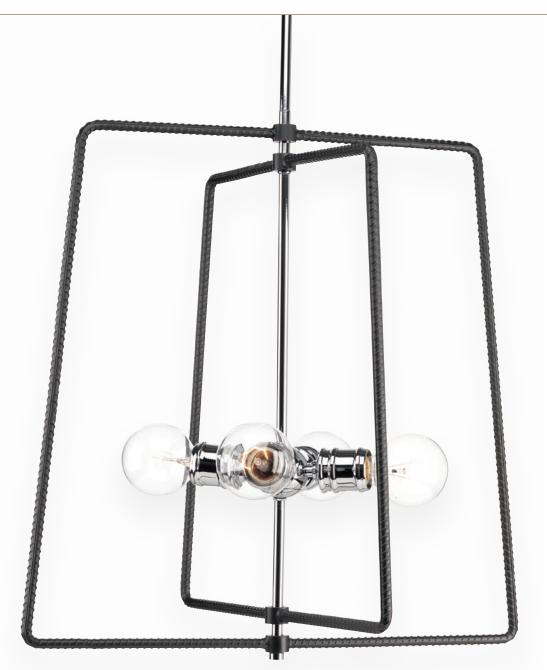

## FOUR-LIGHT PENDANT

**P500120-015** Polished Chrome 21-7/8" Sq., 23" ht. Overall ht. w/stem 89", wire 15'. Four medium base lamps, each 60w max.