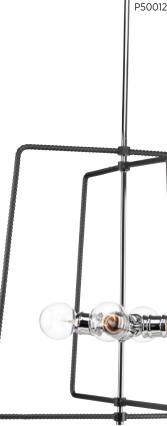

## FOUR-LIGHT PENDANT

**P500120-015** Polished Chrome 21-7/8" Sq., 23" ht. Overall ht. w/stem 89", wire 15'. Four medium base lamps, each 60w max.