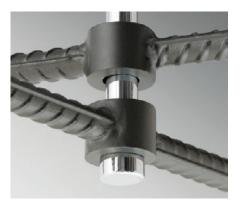

## **RE-BAR**

Re-Bar pendants are inspired by industrial and vintage electric elements, created from a common masonry structure with a steel reinforcing bar. The coarse material is paired with bright Chrome to provide an intriguing visual contrast. In addition to Urban Industrial and Vintage Electric styles, Re-Bar is ideal for updating Modern Farmhouse interiors.