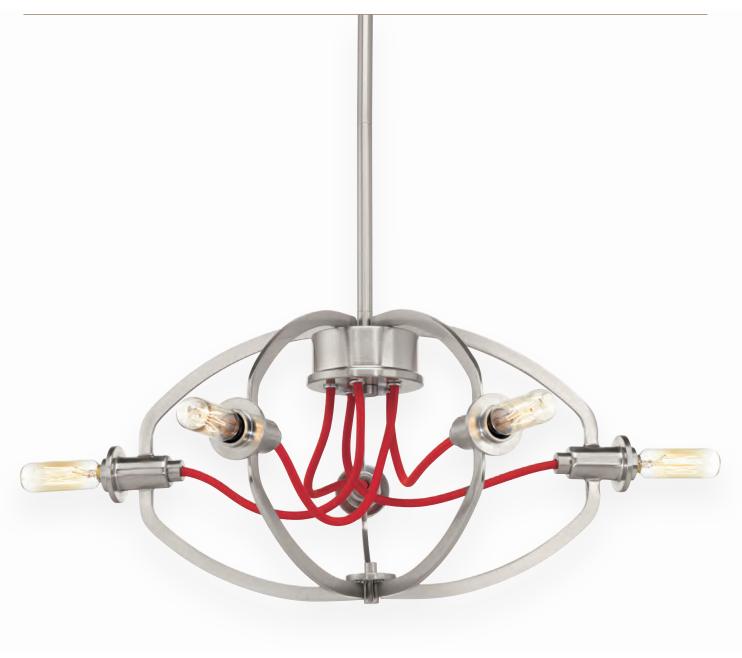

### FIVE-LIGHT PENDANT

P500045-009 Brushed Nickel 17-3/8" dia., 9" ht. Overall ht. w/stem 64-1/2", wire 15'. Five candelabra base lamps, each 60w max.