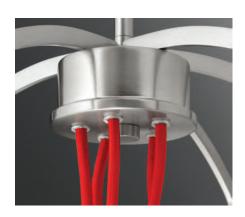

# **FERMI**

Cloth cords and sculptural details create an open framework design. Fermi features a geometric frame finished in Brushed Nickel. Red cloth adds a playful contrast to create a unique visual statement. Consider decorative bulbs to further customize Fermi fixtures.

# FINISHES

Brushed Nickel - 009