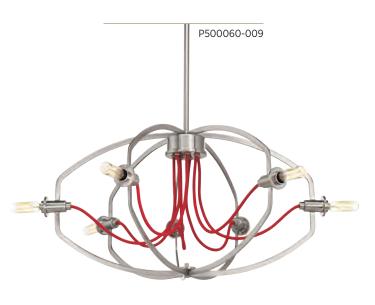

# SEVEN-LIGHT PENDANT

P500060-009 Brushed Nickel 25-3/8" dia., 13" ht.
Overall ht. w/stem 68-1/2", wire 15'.
Seven candelabra base lamps, each 60w max.

Fixtures shown with P7827-01 vintage lamp