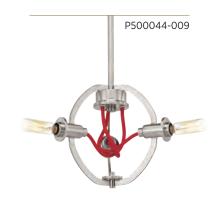

### THREE-LIGHT PENDANT

P500044-009 Brushed Nickel 10" dia., 8" ht. Overall ht. w/stem 63-1/2", wire 15'. Three candelabra base lamps, each 60w max.