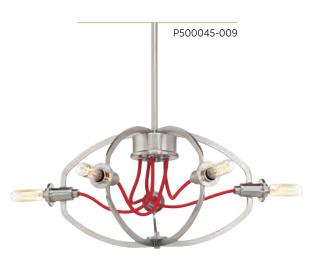

### FIVE-LIGHT PENDANT

P500045-009 Brushed Nickel 17-3/8" dia., 9" ht. Overall ht. w/stem 64-1/2", wire 15'. Five candelabra base lamps, each 60w max.