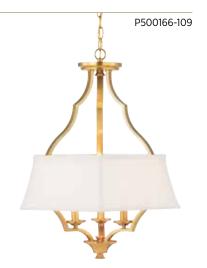

# P500166-009

### THREE-LIGHT PENDANT

P500166-009 Brushed Nickel P500166-109 Brushed Bronze 20-3/4" dia., 24-1/2" ht. Overall ht. w/chain 99 1/2", wire 15'. Three candelabra base lamps, each 60w max.