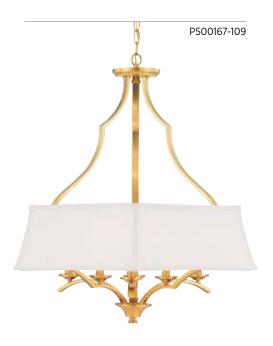

## $SIX ext{-}LIGHT\ PENDANT$

P500167-009 Brushed Nickel P500167-109 Brushed Bronze 28-7/8" dia., 28-7/8" ht. Overall ht. w/chain 104", wire 15'. Six candelabra base lamps, each 60w max.

P500166-109

PROGRESSLIGHTING.COM DESIGN+SERIES"