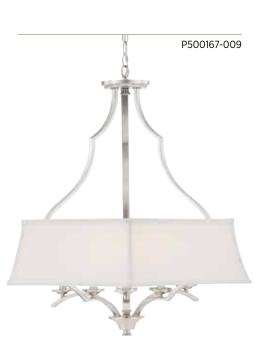

## $SIX ext{-}LIGHT\ PENDANT$

P500167-009 Brushed Nickel P500167-109 Brushed Bronze 28-7/8" dia., 28-7/8" ht. Overall ht. w/chain 104", wire 15'. Six candelabra base lamps, each 60w max.

P500166-109

PROGRESSLIGHTING.COM DESIGN+SERIES"