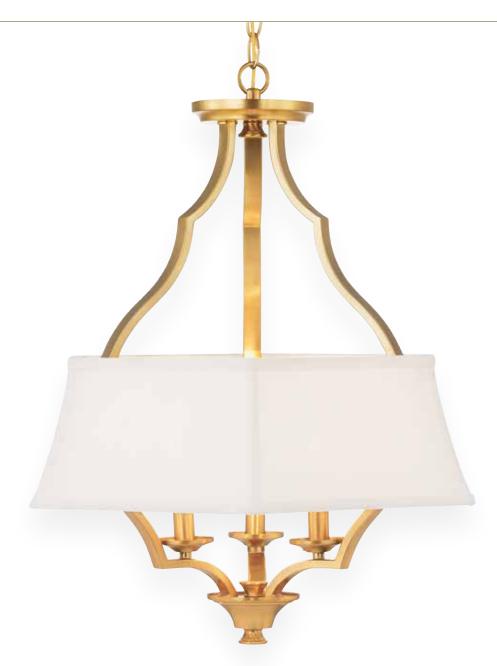

# **CARRIAGE HILL**

Featuring artful angles and soft metal tones, Carriage Hill offers a sophisticated pendant design for Traditional interiors. A crisp ecru fabric shade forms a hexagonal shape to surround an interior candelabra cluster. Available in Brushed Bronze and Brushed Nickel finishes. Pendants can be displayed individually or in groupings of two or more in kitchens, entryways and foyers.

### THREE-LIGHT PENDANT

P500166-009 Brushed Nickel P500166-109 Brushed Bronze 20-3/4" dia., 24-1/2" ht. Overall ht. w/chain 99 1/2", wire 15'. Three candelabra base lamps, each 60w max.