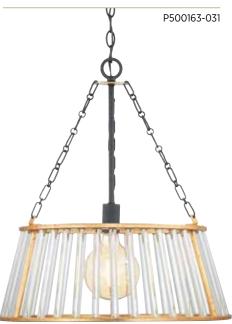

#### ONE-LIGHT PENDANT

P500163-031 Black 20" dia., 23" ht. Overall ht. w/chain 97", wire 10'. One medium base lamp, 75w max.