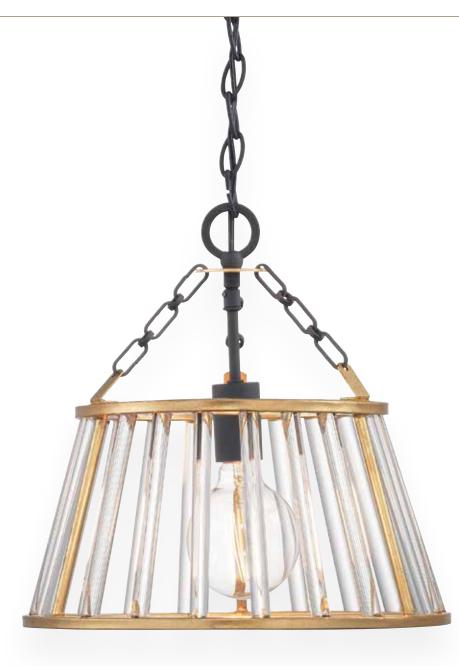

#### ONE-LIGHT PENDANT

P500163-031 Black 20" dia., 23" ht. Overall ht. w/chain 97", wire 10'. One medium base lamp, 75w max.