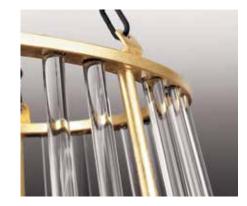

# SINCLAIRE

Sinclaire features a tapered frame and airy design complemented by a Gold Leaf and Black finish. While Sinclaire pendants are suitable in Modern and Luxe environments, the elegant details are comprised of elements that be found in popular outdoor markets showcasing vintage and antique treasures. Available in two sizes.