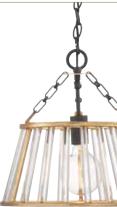

## P500161-031

FINISH Black - 031

### ONE-LIGHT PENDANT

P500161-031 Black 14" dia., 14" ht. Overall ht. w/chain 88", wire 10'. One medium base lamp, 75w max.