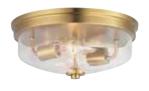

## TWO-LIGHT FLUSH MOUNT

P350121-009 Brushed Nickel P350121-104 Polished Nickel P350121-109 Brushed Bronze 13-5/8" dia., 5-3/4" ht. Two medium base lamps, each 60w max.