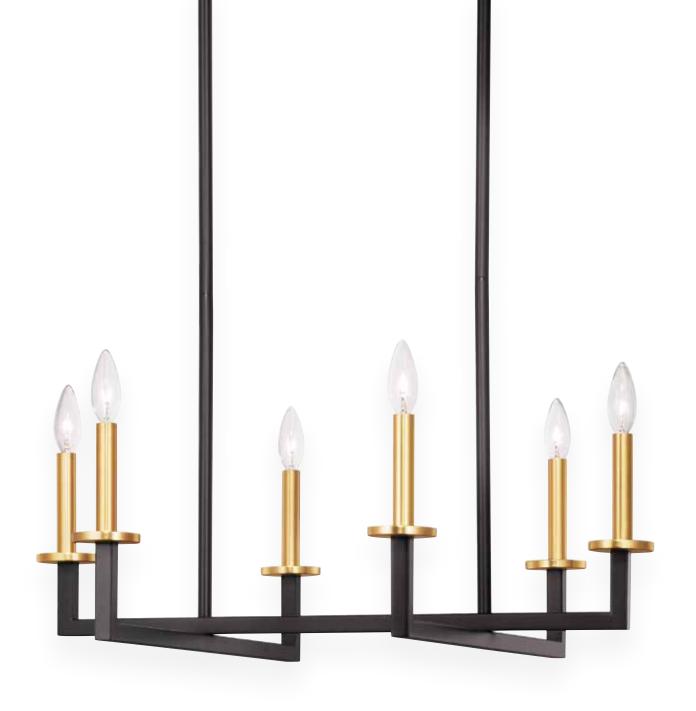

# SIX-LIGHT CHANDELIER

**P400113-143** Graphite 28" W., 15-5/8" ht. Overall ht. w/stem 82", wire 15'. Six candelabra base lamps, each 60w max.