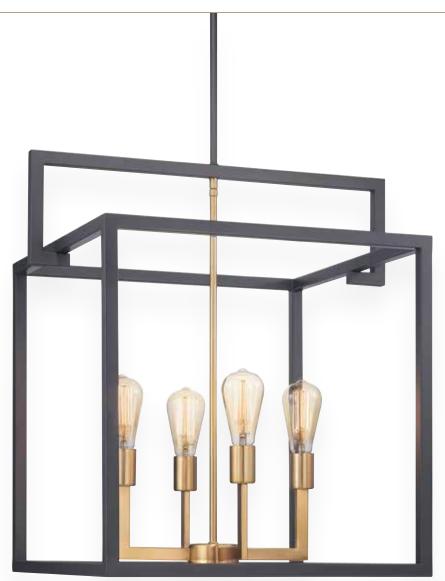

## FOUR-LIGHT PENDANT

P500168-143 Graphite 23-1/4" W., 25-3/4" ht. Overall ht. w/stem 91-1/2", wire 15'. Four medium base lamps, each 60w max.

P350120-143 shown as semi-flush

P350121-104

P350121-009

P400113-143