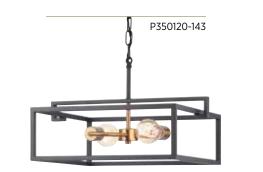

#### SEMI-FLUSH CONVERTIBLE

P350120-143 Graphite Hanging and ceiling mount hardware included. 17-1/4" W., 9-3/8" ht. Overall ht. w/chain 74-1/2", wire 10'. Two medium base lamps, each 60w max.