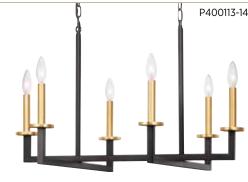

# SIX-LIGHT CHANDELIER

**P400113-143** Graphite 28" W., 15-5/8" ht. Overall ht. w/stem 82", wire 15'. Six candelabra base lamps, each 60w max.