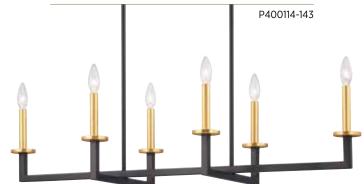

# SIX-LIGHT ISLAND

**P400114-143** Graphite 40" W., 15-5/8" ht., 15" d. Overall ht. w/stem 82", wire 15'. Six candelabra base lamps, each 60w max.

P350121-109

P300214-143