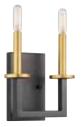

### TWO-LIGHT WALL BRACKET

P300214-143 Graphite 8-1/4" W., 9-3/8" ht. Extends 4-7/8". H/CTR 5-5/8". Two candelabra base lamps, each 60w max.