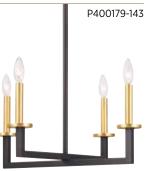

### FOUR-LIGHT CHANDELIER

**P400179-143** Graphite 20" W., 15-5/8" ht. Overall ht. w/stem 82", wire 15'. Four candelabra base lamps, each 60w max.