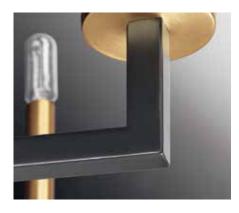

# BLAKELY

The Blakely collection has two unique and fashion-forward design styles. Choose between a rectangular frame or an open linear form. Both styles celebrate geometric interplay with clean, straight lines. Finished in Graphite with satin brass accents, the Blakely collection is ideal for Modern and Traditional interiors.

# FINISH Graphite - 143