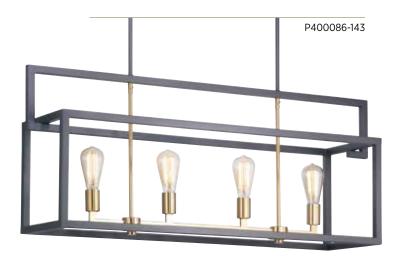

# FOUR-LIGHT ISLAND

P400086-143 Graphite 40-7/8" W., 17-1/4" ht., 11" depth. Overall ht. w/stem 82-1/2", wire 15'. Four medium base lamps, each 60w max.