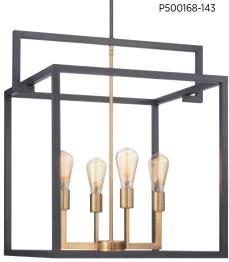

## FOUR-LIGHT PENDANT

P500168-143 Graphite 23-1/4" W., 25-3/4" ht. Overall ht. w/stem 91-1/2", wire 15'. Four medium base lamps, each 60w max.

P350120-143 shown as semi-flush

P350121-104

P350121-009

P400113-143

P500168-143