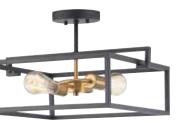

#### SEMI-FLUSH CONVERTIBLE

P350120-143 Graphite Hanging and ceiling mount hardware included. 17-1/4" W., 9-3/8" ht. Overall ht. w/chain 74-1/2", wire 10'. Two medium base lamps, each 60w max.