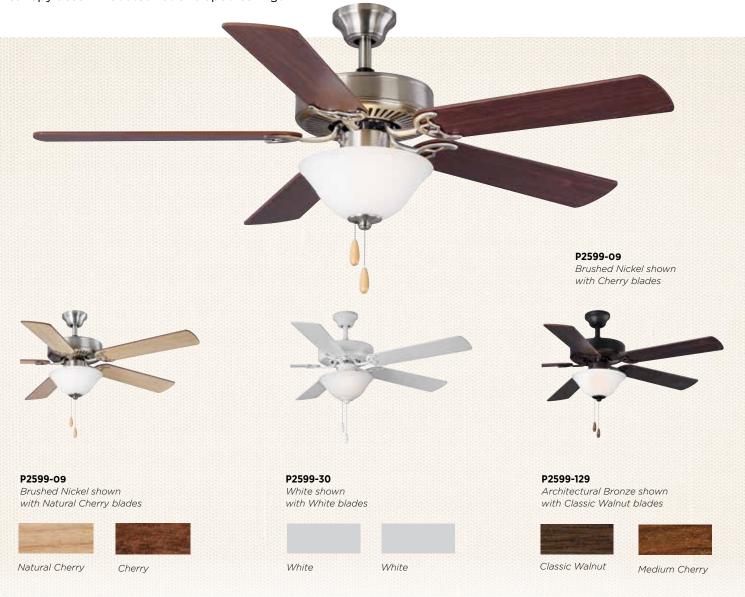

ER WITH LIGHT KIT

A 52" two-light, five-blade fan with reversible blades and a beautifully crafted etched white glass bowl. Powerful AirPro motor features 3-speed, triple-capacitor control that can also be reversed to provide year-round comfort. Two medium-based LED lamps are included, offering energy efficiency and cost savings benefits for the home, while a dual mount canopy accommodates flat or sloped ceilings.

### **FEATURES**

- 30-year limited warranty
- Dual Mount (flat or sloped ceiling-30°)
- MDF/Plywood hybrid blades
- Etched white glass shade
- Three speed pull-chain switch
- Add a P2630-30 or P2630-95 wall control or P2662-01 hand-held remote control

## SIZE

52" dia., 17-5/8" ht. 80" lead wires

### **FINISHES**

- Brushed Nickel 09
- O White 30
- Architectural Bronze 129



## ENERGY INFORMATION AT HIGH SPEED

AIRFLOW: 4,474 cubic feet per minute

ELECTRICITY USE: 65 watts (excludes lights)

AIRFLOW EFFICIENCY: 68 cubic feet per minute per watt

LAMPING INFORMATION

Two medium base, 3000K, LED lamps included. 800 lumens/lamp, 80 CRI, non-dimmable.