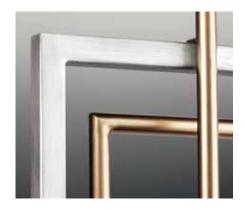

# **ADAGIO**

An array of geometric patterns in Adagio is a nod to the musical description of a tender and melodic tone. The modern design features lights that are distributed around a circular band. Mixed metal elements, which are present in Brushed Silver and Brushed Gold accents, can complement monochromatic color palettes that are popular in homes today. Each fixture in the Adagio collection creates a focal point and is ideal for Luxe and Modern interiors.