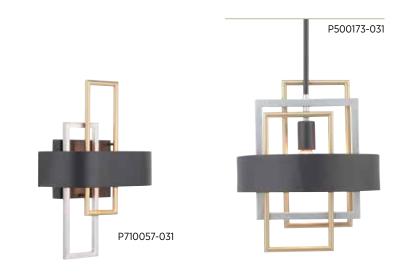

# **P500173-031** Black 12" dia., 14-5/8" ht. Overall ht. w/stem 80", wire 10'.

One medium base lamp, 75w max.

# **P710057-031** Black 11" W., 15-1/2" ht. Extends 6". H/CTR 7-3/4". Two G16.5 candelabra base lamps, each 60w max.

P500174-031

PROGRESSLIGHTING.COM DESIGN+SERIES