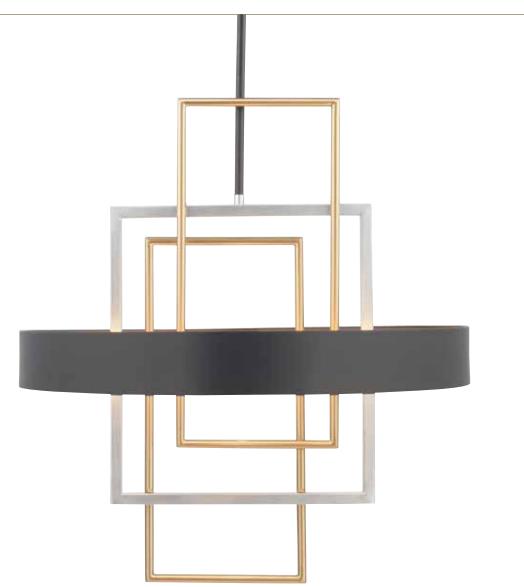

#### SIX-LIGHT PENDANT

# P500174-031 Black 24" dia., 26" ht. Overall ht. w/stem 87-1/2", wire 15'. Six candelabra base lamps, each 60w max.