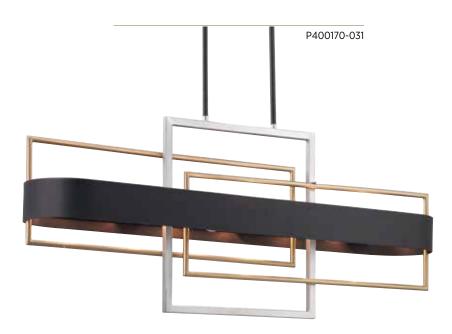

# **P400170-031** Black 38" W., 16-3/8" ht., 7" d. Overall ht. w/stem 82-1/2", wire 15'. Six candelabra base lamps, each 60w max.