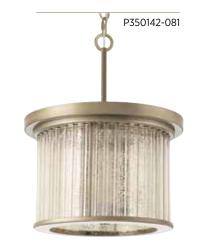

P350142-081 shown as semi-flush

P350142-160

## SEMI-FLUSH CONVERTIBLE

P350142-081 Antique Nickel with mercury glass P350142-160 Brushed Brass with mercury glass Hanging and ceiling mount hardware included. 14" dia., 9-5/8" ht. Overall ht. w/stem 78", wire 10'. Three candelabra base lamps, each 60w max.