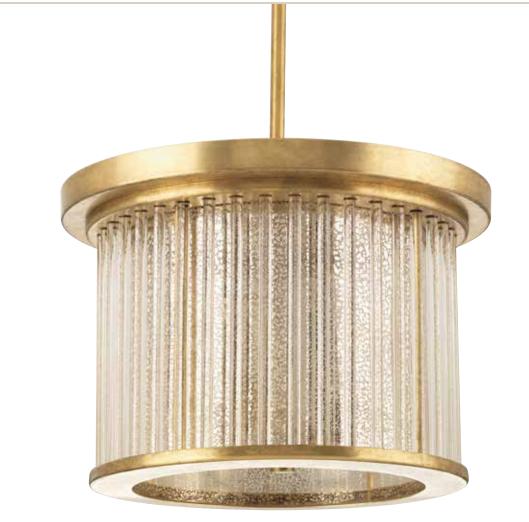

## $\frac{\mathsf{POINT}\;\mathsf{DUME^{TM}}}{\mathsf{SEQUIT}\;\mathsf{POINT}}$

The romance and architectural presence of a lighthouse is expressed in the Sequit Point group. In the same way strips of glass increased the effectiveness of lighthouse beacons, the modern Sequit Point series benefits from a similar ingenuity. Mercury glass sleeves stand in tandem with clear glass rods to provide a familiar glow for the convertible ceiling fixture/ pendant. Available in Antique Nickel and Brushed Brass.

## SEMI-FLUSH CONVERTIBLE

P350142-081 Antique Nickel with mercury glass P350142-160 Brushed Brass with mercury glass Hanging and ceiling mount hardware included. 14" dia., 9-5/8" ht. Overall ht. w/stem 78", wire 10'. Three candelabra base lamps, each 60w max.