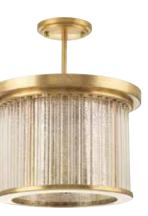

## SEMI-FLUSH CONVERTIBLE

P350142-081 Antique Nickel with mercury glass P350142-160 Brushed Brass with mercury glass Hanging and ceiling mount hardware included. 14" dia., 9-5/8" ht. Overall ht. w/stem 78", wire 10'. Three candelabra base lamps, each 60w max.

P350142-160 shown as semi-flush