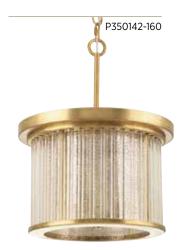

P350142-160 shown as semi-flush

## SEMI-FLUSH CONVERTIBLE

P350142-081 Antique Nickel with mercury glass P350142-160 Brushed Brass with mercury glass Hanging and ceiling mount hardware included. 14" dia., 9-5/8" ht. Overall ht. w/stem 78", wire 10'. Three candelabra base lamps, each 60w max.