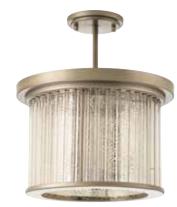

P350142-081 shown as semi-flush

P350142-160

## SEMI-FLUSH CONVERTIBLE

P350142-081 Antique Nickel with mercury glass P350142-160 Brushed Brass with mercury glass Hanging and ceiling mount hardware included. 14" dia., 9-5/8" ht. Overall ht. w/stem 78", wire 10'. Three candelabra base lamps, each 60w max.