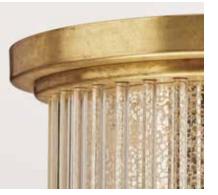

## $\frac{\mathsf{POINT}\;\mathsf{DUME^{TM}}}{\mathsf{SEQUIT}\;\mathsf{POINT}}$

The romance and architectural presence of a lighthouse is expressed in the Sequit Point group. In the same way strips of glass increased the effectiveness of lighthouse beacons, the modern Sequit Point series benefits from a similar ingenuity. Mercury glass sleeves stand in tandem with clear glass rods to provide a familiar glow for the convertible ceiling fixture/ pendant. Available in Antique Nickel and Brushed Brass.

## SEMI-FLUSH CONVERTIBLE

P350142-081 Antique Nickel with mercury glass P350142-160 Brushed Brass with mercury glass Hanging and ceiling mount hardware included. 14" dia., 9-5/8" ht. Overall ht. w/stem 78", wire 10'. Three candelabra base lamps, each 60w max.