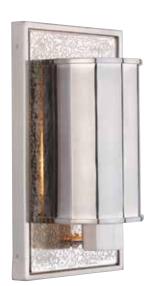

## POINT DUMETM / LATIGO BAY

The timeless Latigo Bay wall sconce hugs the wall with a simple lined Mercury glass back and an articulated curved metal shade. Predicted to be a classic go-to for a variety of easy interior updates, this slim vertical sconce is available in Antique Bronze and Brushed Nickel.

## WALL SCONCE

**P710065-009** Brushed Nickel with mercury glass **P710065-020** Antique Bronze with mercury glass
7" W., 11" ht.
Extends 4". H/CTR 5-1/2".
One medium base lamp,
60w max.
ADA

P710065-009

P710065-009