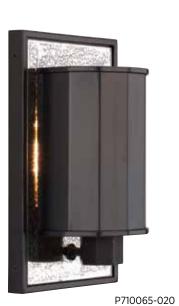

## POINT DUMETM / LATIGO BAY

The timeless Latigo Bay wall sconce hugs the wall with a simple lined Mercury glass back and an articulated curved metal shade. Predicted to be a classic go-to for a variety of easy interior updates, this slim vertical sconce is available in Antique Bronze and Brushed Nickel.

## WALL SCONCE

**P710065-009** Brushed Nickel with mercury glass **P710065-020** Antique Bronze with mercury glass
7" W., 11" ht.
Extends 4". H/CTR 5-1/2".
One medium base lamp,
60w max.
ADA

P710065-009

## FINISHES

Brushed Nickel - 009

Antique Bronze - 020