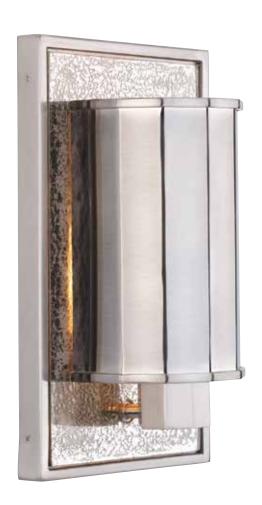

## POINT DUMETM / LATIGO BAY

The timeless Latigo Bay wall sconce hugs the wall with a simple lined Mercury glass back and an articulated curved metal shade. Predicted to be a classic go-to for a variety of easy interior updates, this slim vertical sconce is available in Antique Bronze and Brushed Nickel.

## WALL SCONCE

**P710065-009** Brushed Nickel with mercury glass **P710065-020** Antique Bronze with mercury glass
7" W., 11" ht.
Extends 4". H/CTR 5-1/2".
One medium base lamp,
60w max.
ADA

P710065-009

P710065-009