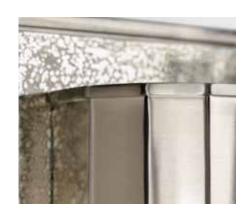

## POINT DUMETM / LATIGO BAY

The timeless Latigo Bay wall sconce hugs the wall with a simple lined Mercury glass back and an articulated curved metal shade. Predicted to be a classic go-to for a variety of easy interior updates, this slim vertical sconce is available in Antique Bronze and Brushed Nickel.

## WALL SCONCE

**P710065-009** Brushed Nickel with mercury glass **P710065-020** Antique Bronze with mercury glass
7" W., 11" ht.
Extends 4". H/CTR 5-1/2".
One medium base lamp,
60w max.
ADA

P710065-009