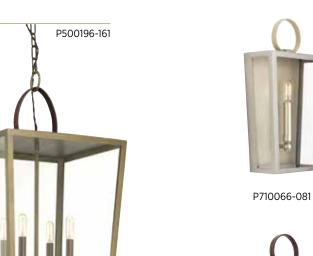

## POINT DUME<sup>TM</sup> / SHEARWATER

The Shearwater hanging lanterns and wall sconces embody Jeffrey's love of easy coastal living. His lighter lantern and sconce option combine Antique Nickel with clear glass and a soft-beige stitched leather handle, while the more traditional version of Shearwater combines Aged Brass, clear glass, and a handsome brown stitched leather handle. For a more California look, Jeffrey offers a White or Antique Nickel lantern with clear glass and his signature Maliblue accent as a pop of color in the roof of the fixture.

## FOUR LIGHT PENDANT

P500196-030 White with Maliblue and Brown Leather P500196-081 Antique Nickel with Maliblue and Beige Leather **P500196-161** Aged Brass and Brown Leather 16-1/4" dia., 32" ht. Overall ht. w/chain 109", wire 15'. Four candelabra base lamps, each 60w max.

## ONE LIGHT WALL SCONCE

P710066-081 Antique Nickel with Beige Leather **P710066-161** Aged Brass with Brown Leather 8" W., 15-7/8" ht. Extends 3-7/8. H/CTR 7-7/8". One candelabra base lamp, 60w max. ADA