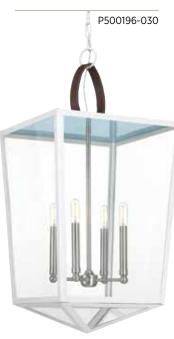

## POINT DUME<sup>TM</sup> / SHEARWATER

The Shearwater hanging lanterns and wall sconces embody Jeffrey's love of easy coastal living. His lighter lantern and sconce option combine Antique Nickel with clear glass and a soft-beige stitched leather handle, while the more traditional version of Shearwater combines Aged Brass, clear glass, and a handsome brown stitched leather handle. For a more California look, Jeffrey offers a White or Antique Nickel lantern with clear glass and his signature Maliblue accent as a pop of color in the roof of the fixture.

## FOUR LIGHT PENDANT

P500196-030 White with Maliblue and Brown Leather P500196-081 Antique Nickel with Maliblue and Beige Leather **P500196-161** Aged Brass and Brown Leather 16-1/4" dia., 32" ht. Overall ht. w/chain 109", wire 15'. Four candelabra base lamps, each 60w max.