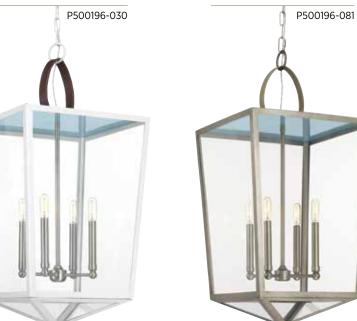

## POINT DUME<sup>TM</sup> / SHEARWATER

The Shearwater hanging lanterns and wall sconces embody Jeffrey's love of easy coastal living. His lighter lantern and sconce option combine Antique Nickel with clear glass and a soft-beige stitched leather handle, while the more traditional version of Shearwater combines Aged Brass, clear glass, and a handsome brown stitched leather handle. For a more California look, Jeffrey offers a White or Antique Nickel lantern with clear glass and his signature Maliblue accent as a pop of color in the roof of the fixture.

## FOUR LIGHT PENDANT

P500196-030 White with Maliblue and Brown Leather P500196-081 Antique Nickel with Maliblue and Beige Leather **P500196-161** Aged Brass and Brown Leather 16-1/4" dia., 32" ht. Overall ht. w/chain 109", wire 15'. Four candelabra base lamps, each 60w max.