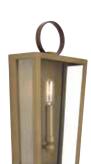

## POINT DUME<sup>TM</sup> / SHEARWATER

The Shearwater hanging lanterns and wall sconces embody Jeffrey's love of easy coastal living. His lighter lantern and sconce option combine Antique Nickel with clear glass and a soft-beige stitched leather handle, while the more traditional version of Shearwater combines Aged Brass, clear glass, and a handsome brown stitched leather handle. For a more California look, Jeffrey offers a White or Antique Nickel lantern with clear glass and his signature Maliblue accent as a pop of color in the roof of the fixture.

## ONE LIGHT WALL SCONCE

P710066-081 Antique Nickel with Beige Leather **P710066-161** Aged Brass with Brown Leather 8" W., 15-7/8" ht. Extends 3-7/8. H/CTR 7-7/8". One candelabra base lamp, 60w max. ADA