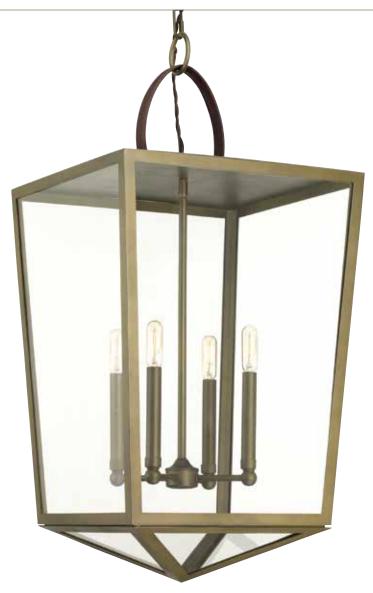

## POINT DUME<sup>TM</sup> / SHEARWATER

The Shearwater hanging lanterns and wall sconces embody Jeffrey's love of easy coastal living. His lighter lantern and sconce option combine Antique Nickel with clear glass and a soft-beige stitched leather handle, while the more traditional version of Shearwater combines Aged Brass, clear glass, and a handsome brown stitched leather handle. For a more California look, Jeffrey offers a White or Antique Nickel lantern with clear glass and his signature Maliblue accent as a pop of color in the roof of the fixture.

## FOUR LIGHT PENDANT

P500196-030 White with Maliblue and Brown Leather P500196-081 Antique Nickel with Maliblue and Beige Leather **P500196-161** Aged Brass and Brown Leather 16-1/4" dia., 32" ht. Overall ht. w/chain 109", wire 15'. Four candelabra base lamps, each 60w max.

P500196-161