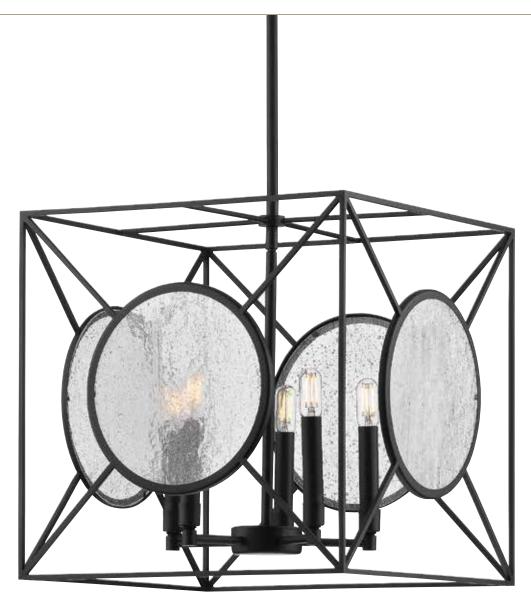

## EIGHT-LIGHT FOYER

P500232-031 Matte Black 16-7/8" sq., 27-5/8" ht. Overall ht. w/stem 94", wire 15'. Eight candelabra base lamps, each 60w max.