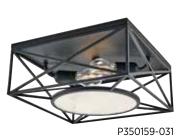

## TWO-LIGHT FLUSH MOUNT

**P350159-031** Matte Black 13" sq., 5-1/2" ht. Two medium base lamps, each 60w max.