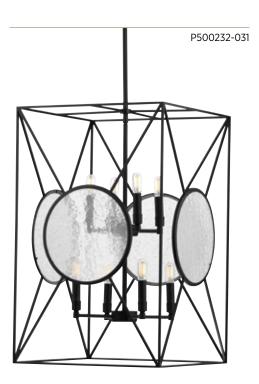

## EIGHT-LIGHT FOYER

P500232-031 Matte Black 16-7/8" sq., 27-5/8" ht. Overall ht. w/stem 94", wire 15'. Eight candelabra base lamps, each 60w max.