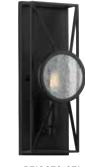

#### WALL SCONCE

**P710076-031** Matte Black 5-1/8" W., 14-5/8" ht. Extends 4". H/CTR 7-1/4". One candelabra base lamp, 60w max.

P500233-031

PROGRESSLIGHTING.COM