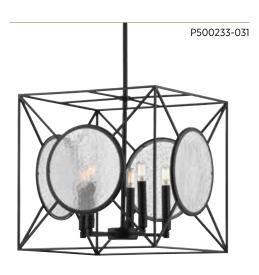

## FIVE-LIGHT PENDANT

P500233-031 Matte Black 16-1/8" sq., 17-1/8" ht. Overall ht. w/stem 83", wire 15'. Five candelabra base lamps, each 60w max.