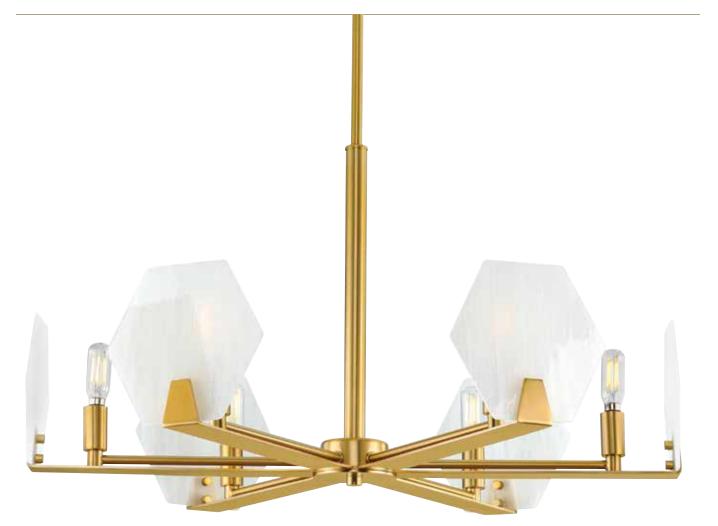

#### SIX-LIGHT CHANDELIER

P400216-109 Brushed Bronze 26-7/8" dia., 14" ht. Overall ht. w/chain 80", wire 15'. Six candelabra base lamps, each 60w max.