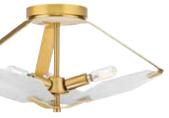

### SEMI-FLUSH CONVERTIBLE

P350158-109 Brushed Bronze 18" dia., 8-1/2" ht. Hanging and ceiling mount hardware included. Overall ht. w/chain 73-1/2", wire 10'. 3 candelabra base lamps, each 60w max.

## WALL SCONCE

**P710078-109** Brushed Bronze 5-1/2" W., 15" ht. Extends 3-3/4". H/CTR 7-1/2". Two candelabra base lamps, each 60w max.

P350158-109 shown as semi-flush