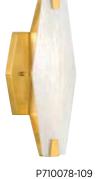

## WALL SCONCE

**P710078-109** Brushed Bronze 5-1/2" W., 15" ht. Extends 3-3/4". H/CTR 7-1/2". Two candelabra base lamps, each 60w max.

P350158-109 shown as semi-flush