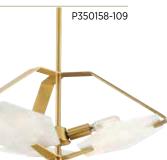

### SEMI-FLUSH CONVERTIBLE

P350158-109 Brushed Bronze 18" dia., 8-1/2" ht. Hanging and ceiling mount hardware included. Overall ht. w/chain 73-1/2", wire 10'. 3 candelabra base lamps, each 60w max.

## WALL SCONCE

**P710078-109** Brushed Bronze 5-1/2" W., 15" ht. Extends 3-3/4". H/CTR 7-1/2". Two candelabra base lamps, each 60w max.

P350158-109 shown as semi-flush