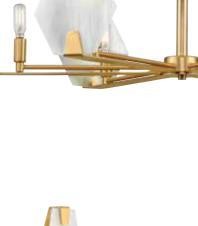

#### SIX-LIGHT CHANDELIER

P400216-109 Brushed Bronze 26-7/8" dia., 14" ht. Overall ht. w/chain 80", wire 15'. Six candelabra base lamps, each 60w max.

# NINE-LIGHT CHANDELIER

**P400217-109** Brushed Bronze 30-1/2" dia., 21-5/8" ht. Overall ht. w/chain 87-1/2", wire 15'. Nine candelabra base lamps, each 60w max.