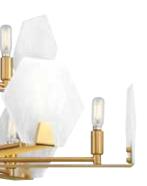

Execute bold visions and design statements with the Rae Collection. A blend of geometric shapes and a sculpted, hand artisan frame with a golden finish bring this modern collection to life for an awe-inspiring lighting experience guaranteed to spark conversation amongst your gazing guests.

#### SIX-LIGHT CHANDELIER

P400216-109 Brushed Bronze 26-7/8" dia., 14" ht. Overall ht. w/chain 80", wire 15'. Six candelabra base lamps, each 60w max.

# NINE-LIGHT CHANDELIER

**P400217-109** Brushed Bronze 30-1/2" dia., 21-5/8" ht. Overall ht. w/chain 87-1/2", wire 15'. Nine candelabra base lamps, each 60w max.