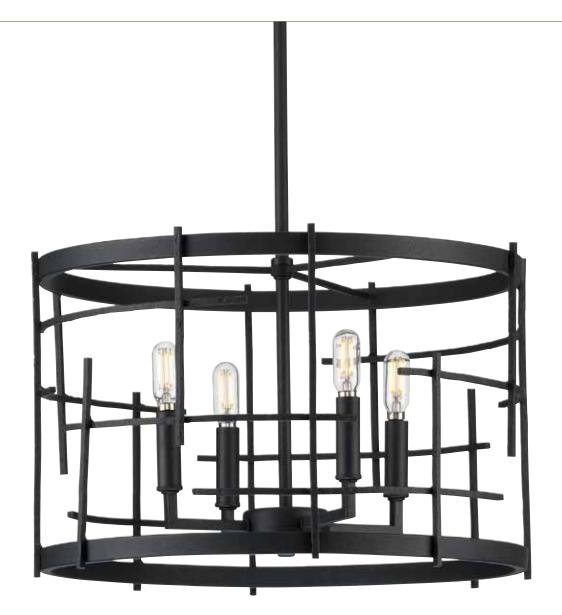

# FOUR-LIGHT CHANDELIER

P400213-031 Black 18" dia., 11-5/8" ht. Overall ht. w/stem 77-1/2", wire 15'. Four candelabra base lamps, each 60w max.