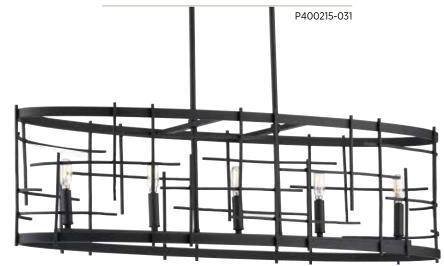

# FIVE-LIGHT ISLAND

P400215-031 Black 40" W., 11-3/8" ht., 14" d. Overall ht. w/stem 77-1/2", wire 15'. Five candelabra base lamps, each 60w max.