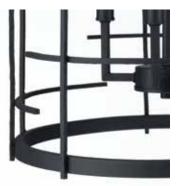

# FOUR-LIGHT CHANDELIER

P400213-031 Black 18" dia., 11-5/8" ht. Overall ht. w/stem 77-1/2", wire 15'. Four candelabra base lamps, each 60w max.