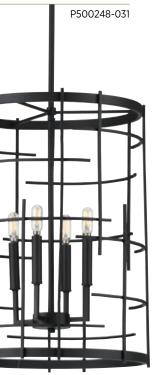

## FOUR-LIGHT FOYER

P500248-031 Black 16" dia., 22" ht. Overall ht. w/stem 88", wire 15'. Four candelabra base lamps, each 60w max.