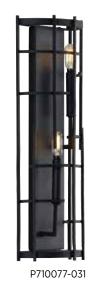

## WALL SCONCE

P710077-031 Black 8" W., 22" ht. Extends 3-7/8". H/CTR 11". Two candelabra base lamps, each 60w max.