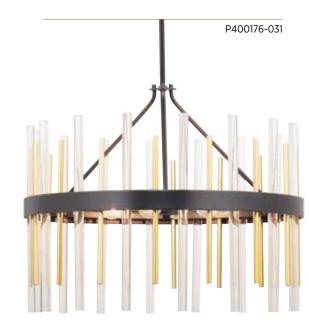

## SIX-LIGHT CHANDELIER

P400176-031 Black 24" dia., 19-3/8" ht. Overall ht. w/stem 84", wire 15'. Six candelabra base lamps, each 60w max.