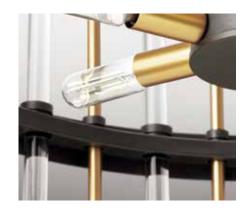

## **ORRIZO**

Suitable for sleek and sophisticated interiors, Orrizo presents an artful arrangement of clear glass and golden metal rods that adorn a Black band. Geometric and artisan design influences complement both Modern and Luxe settings. Common applications for these statement-making fixtures include dining rooms and bedrooms and foyers. Six-light chandelier may be staggered in a cluster or grouping for large entryway settings.

## SIX-LIGHT CHANDELIER

P400176-031 Black 24" dia., 19-3/8" ht. Overall ht. w/stem 84", wire 15'. Six candelabra base lamps, each 60w max.