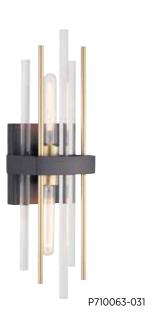

## $TWO\text{-}LIGHT\ WALL\ SCONCE$

**P710063-031** Black 6-3/8" W., 23" ht. Extends 5". H/CTR 10-1/2". Two medium base lamps, each 60w max.