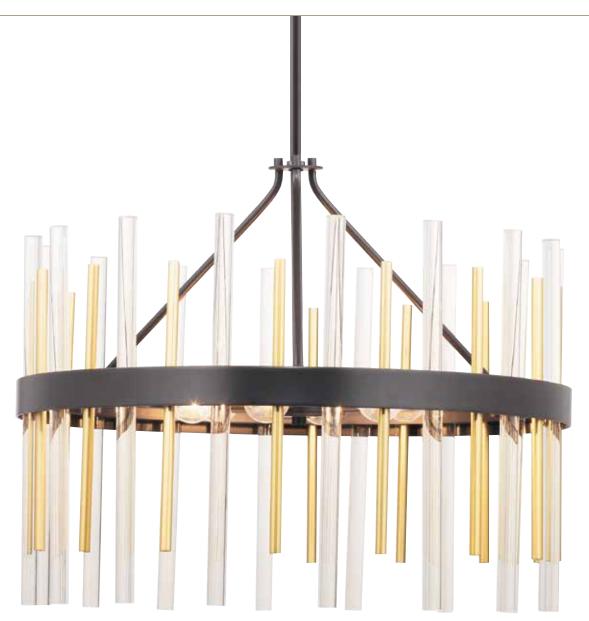

## **ORRIZO**

Suitable for sleek and sophisticated interiors, Orrizo presents an artful arrangement of clear glass and golden metal rods that adorn a Black band. Geometric and artisan design influences complement both Modern and Luxe settings. Common applications for these statement-making fixtures include dining rooms and bedrooms and foyers. Six-light chandelier may be staggered in a cluster or grouping for large entryway settings.

## SIX-LIGHT CHANDELIER

P400176-031 Black 24" dia., 19-3/8" ht. Overall ht. w/stem 84", wire 15'. Six candelabra base lamps, each 60w max.