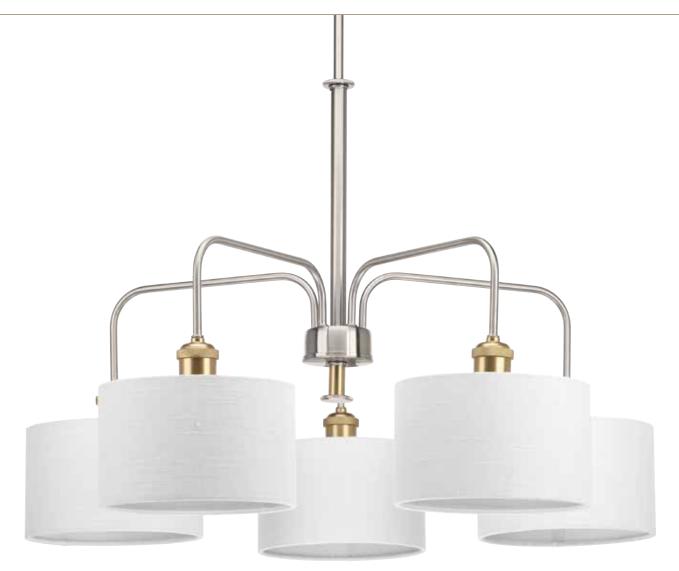

# FIVE-LIGHT CHANDELIER

**P400090-009** Brushed Nickel 30" dia., 20" ht. Overall ht. w/stem 86", wire 15'. Five medium base lamps, each 75w max.