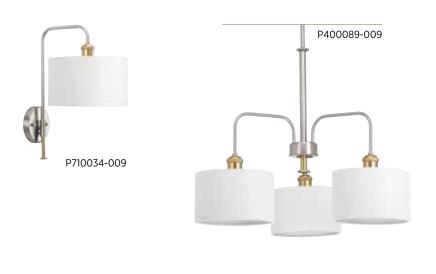

# THREE-LIGHT CHANDELIER

**P400089-009** Brushed Nickel 25" dia., 19" ht.
Overall ht. w/stem 85", wire 15'.
Three medium base lamps, each 75w max.

#### WALL BRACKET

P710034-009 Brushed Nickel 10" W., 17-1/2" ht. Extends 13-1/2". H/CTR 13-1/8". Arm pivots 120° One medium base lamp, 75w max.