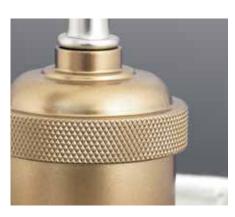

# **CORDIN**

Featuring a striking combination of traditional and modern design, classic styling in the Cordin collection highlights a distinctive look for a variety of interiors. Elegant linear arms and a double-lined linen shade create a softer feel when combined with the vintage mechanical details and dual-tone frame. A Brushed Nickel finish with natural brass accents are incorporated in all fixtures in the Cordin family, including chandeliers, semi-flush, mini-pendant, island and swing arm options.

# FINISH

Brushed Nickel - 009