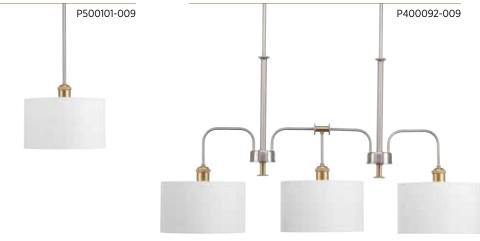

#### MINI-PENDANT

**P500101-009** Brushed Nickel 10" dia., 8" ht. Overall ht. w/stem 74", wire 10'. One medium base lamp, 75w max.

### THREE-LIGHT LINEAR CHANDELIER

**P400092-009** Brushed Nickel 38" W., 10" L., 21" ht. Overall ht. w/stem 87", wire 15'. Three medium base lamps, each 75w max.