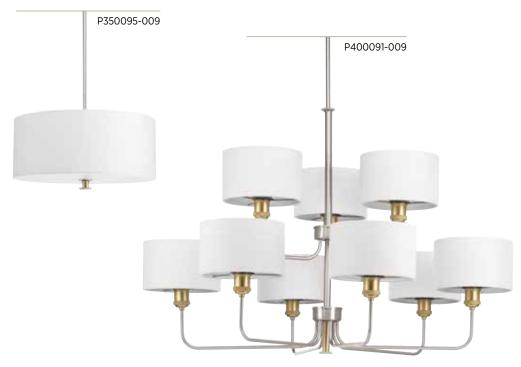

#### SEMI-FLUSH CONVERTIBLE

P350095-009 Brushed Nickel Hanging and ceiling mount hardware included. 16" dia., 12-1/2" ht. Overall ht. w/stem 78", wire 10'. Three medium base lamps, each 60w max.

# NINE-LIGHT CHANDELIER

**P400091-009** Brushed Nickel 38" dia., 26" ht. Overall ht. w/stem 92", wire 15'. Nine medium base lamps, each 75w max.