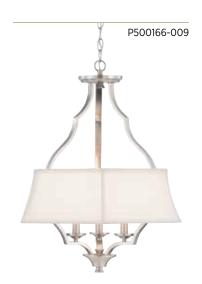

#### THREE-LIGHT PENDANT

**P500166-009** Brushed Nickel **P500166-109** Brushed Bronze 20-3/4" dia., 24-1/2" ht. Overall ht. w/chain 99 1/2", wire 15'. Three candelabra base lamps, each 60w max.