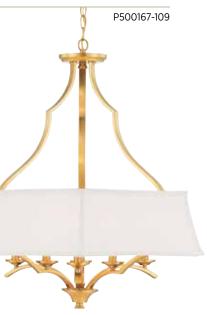

### SIX-LIGHT PENDANT

**P500167-009** Brushed Nickel **P500167-109** Brushed Bronze 28-7/8" dia., 28-7/8" ht. Overall ht. w/chain 104", wire 15'. Six candelabra base lamps, each 60w max.