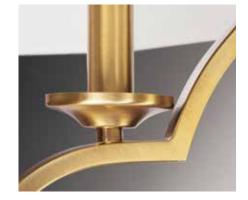

# CARRIAGE HILL

Featuring artful angles and soft metal tones, Carriage Hill offers a sophisticated pendant design for Traditional interiors. A crisp ecru fabric shade forms a hexagonal shape to surround an interior candelabra cluster. Available in Brushed Bronze and Brushed Nickel finishes. Pendants can be displayed individually or in groupings of two or more in kitchens, entryways and foyers.

## FINISHES

Brushed Nickel - 009Brushed Bronze - 109