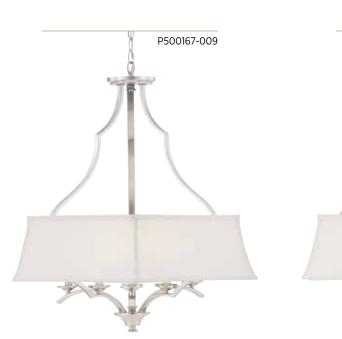

### SIX-LIGHT PENDANT

**P500167-009** Brushed Nickel **P500167-109** Brushed Bronze 28-7/8" dia., 28-7/8" ht. Overall ht. w/chain 104", wire 15'. Six candelabra base lamps, each 60w max.