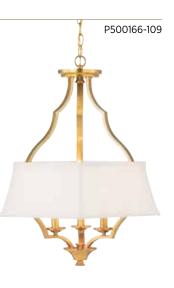

# CARRIAGE HILL

Featuring artful angles and soft metal tones, Carriage Hill offers a sophisticated pendant design for Traditional interiors. A crisp ecru fabric shade forms a hexagonal shape to surround an interior candelabra cluster. Available in Brushed Bronze and Brushed Nickel finishes. Pendants can be displayed individually or in groupings of two or more in kitchens, entryways and foyers.

P500166-109

PROGRESSLIGHTING.COM

#### THREE-LIGHT PENDANT

**P500166-009** Brushed Nickel **P500166-109** Brushed Bronze 20-3/4" dia., 24-1/2" ht. Overall ht. w/chain 99 1/2", wire 15'. Three candelabra base lamps, each 60w max.