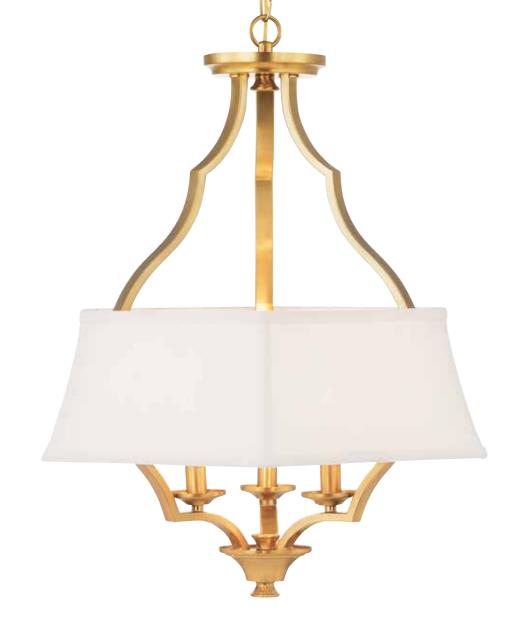

# CARRIAGE HILL

Featuring artful angles and soft metal tones, Carriage Hill offers a sophisticated pendant design for Traditional interiors. A crisp ecru fabric shade forms a hexagonal shape to surround an interior candelabra cluster. Available in Brushed Bronze and Brushed Nickel finishes. Pendants can be displayed individually or in groupings of two or more in kitchens, entryways and foyers.

#### THREE-LIGHT PENDANT

**P500166-009** Brushed Nickel **P500166-109** Brushed Bronze 20-3/4" dia., 24-1/2" ht. Overall ht. w/chain 99 1/2", wire 15'. Three candelabra base lamps, each 60w max.