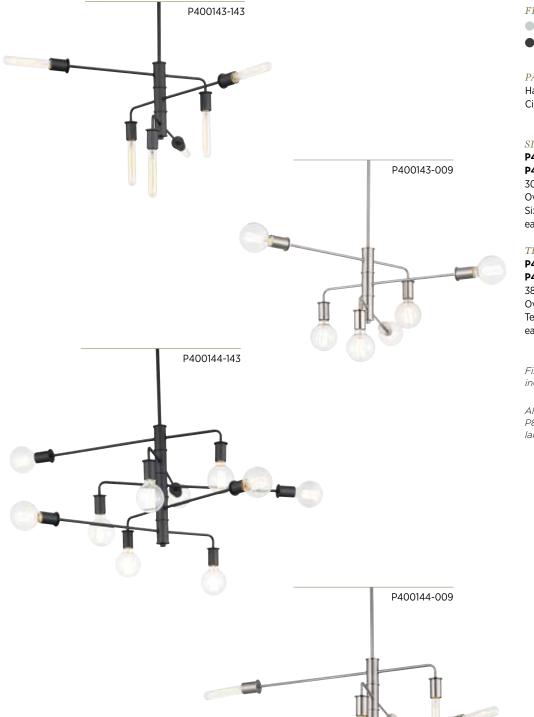

### SIX-LIGHT CHANDELIER

P400143-009 Brushed Nickel P400143-143 Graphite 30-1/2" dia., 12-5/8" ht. Overall ht. w/stem 70", wire 10'. Six medium base lamps, each 60w max.

### TEN-LIGHT CHANDELIER

P400144-009 Brushed Nickel P400144-143 Graphite 38-1/2" dia., 19-3/8" ht. Overall ht. w/stem 76-1/2", wire 10'. Ten medium base lamps, each 60w max.

Fixture dimension does not include lamps.

# FINISHES

Brushed Nickel - 009

Graphite - 143