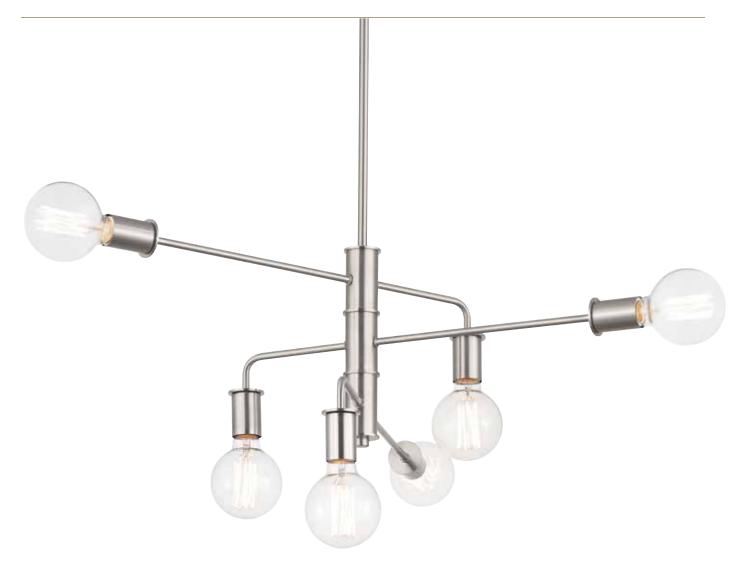

# **CALDER**

Calder celebrates the elegance of movement with a graceful articulating center column. Pivoting arms provide a nearly endless array of configurations to complement the asymmetric design. Larger scale design is suitable for open floor plans, great rooms or anywhere a dramatic focal piece is needed to make a bold statement. The minimal form provides a perfect showcase for vintage or globe style light bulbs. Available in either Brushed Nickel or Graphite finish.

### SIX-LIGHT CHANDELIER

P400143-009 Brushed Nickel P400143-143 Graphite 30-1/2" dia., 12-5/8" ht. Overall ht. w/stem 70", wire 10'. Six medium base lamps, each 60w max.

All fixtures shown with P860028-001 or G30 Globe lamps, not included.