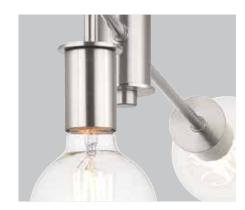

# FINISHES

Brushed Nickel - 009

Graphite - 143

All fixtures shown with P860028-001 or G30 Globe lamps, not included.