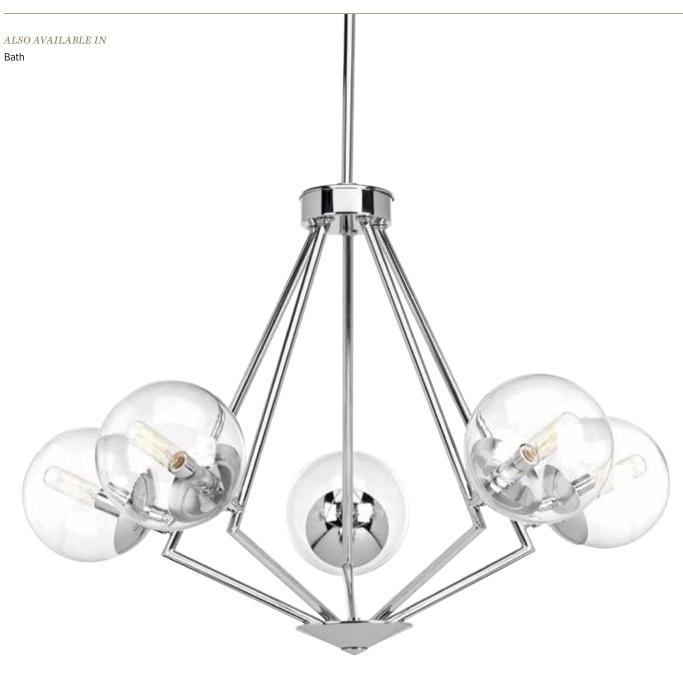

# FIVE-LIGHT CHANDELIER

P4755-15 Polished Chrome 28-7/8" dia., 19-7/8" ht. Overall ht. w/stem 86", wire 15'. Five candelabra base lamps each, 60w max.

## SIX-LIGHT CHANDELIER

P4756-15 Polished Chrome 34" dia., 24-7/8" ht. Overall ht. w/stem 91", wire 15'. Six candelabra base lamps each, 60w max.

All fixtures shown with P7827-01 vintage lamps, not included.