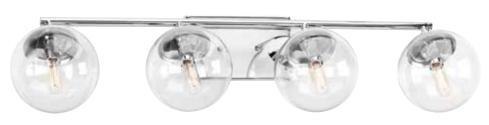

#### FOUR-LIGHT BATH

P2857-15 Polished Chrome 33" W., 6-3/4" ht. Extends 7-3/8". H/CTR 2-3/8". Four candelabra base lamps, each 60w max.

All fixtures shown with P7826-01 vintage lamps, not included.

All fixtures mount up or down.