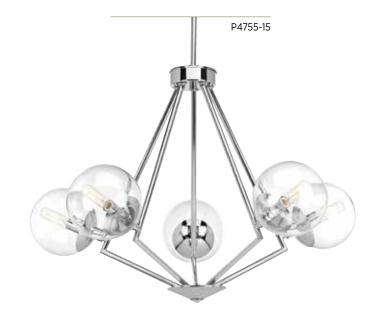

# FIVE-LIGHT CHANDELIER

P4755-15 Polished Chrome 28-7/8" dia., 19-7/8" ht. Overall ht. w/stem 86", wire 15'. Five candelabra base lamps each, 60w max.