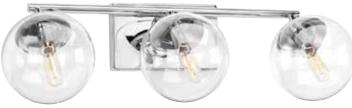

#### THREE-LIGHT BATH

P2856-15 Polished Chrome 24" W., 6-3/4" ht. Extends 7-3/8". H/CTR 2-3/8". Three candelabra base lamps, each 60w max.