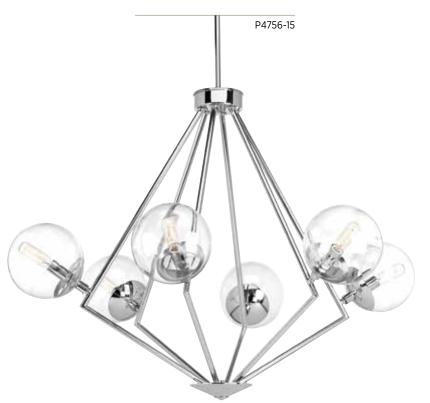

## SIX-LIGHT CHANDELIER

P4756-15 Polished Chrome 34" dia., 24-7/8" ht. Overall ht. w/stem 91", wire 15'. Six candelabra base lamps each, 60w max.

All fixtures shown with P7827-01 vintage lamps, not included.