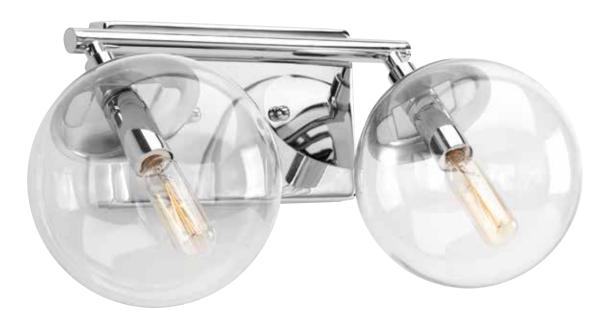

#### TWO-LIGHT BATH

P2854-15 Polished Chrome 15" W., 6-3/4" ht. Extends 7-3/8". H/CTR 2-3/8". Two candelabra base lamps, each 60w max.