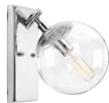

## ONE-LIGHT BATH

P2850-15 Polished Chrome 5-7/8" W., 7-3/4" ht. Extends 7-3/8". H/CTR 3-7/8". One candelabra base lamp, 60w max.

## $WALL\ BRACKET$

**P2850-15** Polished Chrome 5-7/8" W., 7-3/4" ht. Extends 7-3/8". H/CTR 3-7/8". One candelabra base lamp, 60w max.