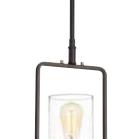

#### MINI-PENDANT

P500042-020 Antique Bronze 9" dia., 14 3/4" ht. Overall ht. w/stem 81", wire 10'. One medium base lamp, 100w max.