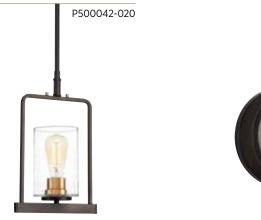

#### MINI-PENDANT

P500042-020 Antique Bronze 9" dia., 14 3/4" ht. Overall ht. w/stem 81", wire 10'. One medium base lamp, 100w max.