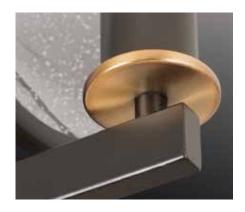

# LOOKING GLASS

Whether for a mountain cabin or an urban retreat, the rustic charm of the Looking Glass collection is an artful display of romantic vintage lighting. Inspired by a timber frame farmhouse, Looking Glass features iron elements that support clear seeded glass reflectors. Hints of brass accentuate the mechanical details to enhance a vintage feel.

## FINISH

Antique Bronze - 020

PAIR WITH Torres Cumberland