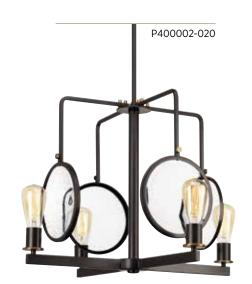

## FOUR-LIGHT CHANDELIER

P400002-020 Antique Bronze 25-3/8" W., 18-1/4" ht. Overall ht. w/stem 84", wire 15'. Four medium base lamps, each 60w max.