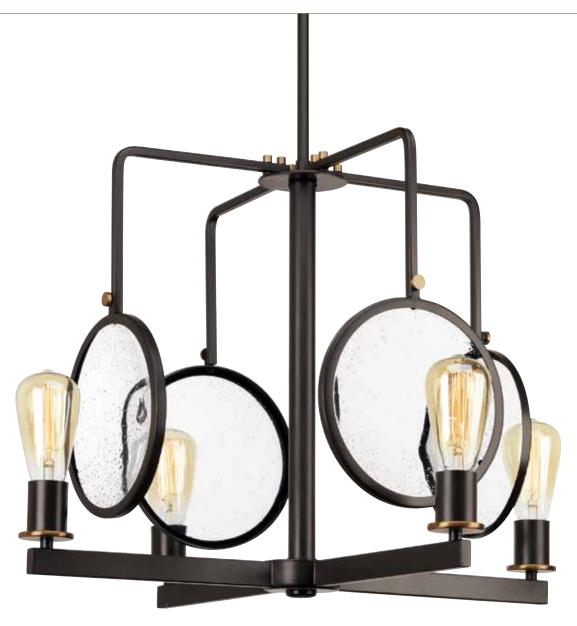

## FOUR-LIGHT CHANDELIER

P400002-020 Antique Bronze 25-3/8" W., 18-1/4" ht. Overall ht. w/stem 84", wire 15'. Four medium base lamps, each 60w max.