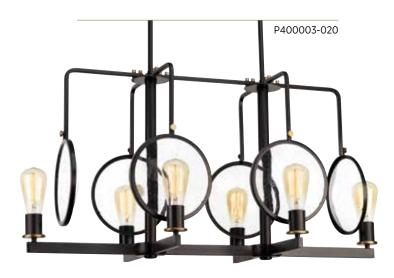

#### SIX-LIGHT CHANDELIER

P400003-020 Antique Bronze 19" W., 36-3/4" L., 18-1/4" ht. Overall ht. w/stem 84", wire 15'. Six medium base lamps, each 60w max.