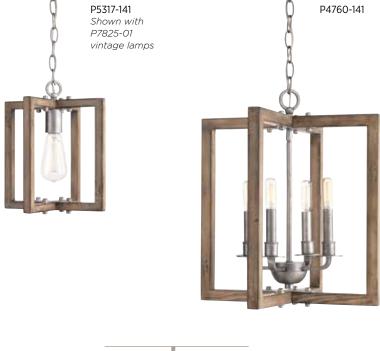

## MINI-PENDANT

P5317-141 Galvanized Finish 10" dia., 12-1/4" ht. Overall ht. w/chain 87", wire 10'. One medium base lamp, 100w max.

Fixtures shown with P7826-01 vintage lamps, not included.

P4761-141

PROGRESSLIGHTING.COM

#### FOUR-LIGHT CHANDELIER

**P4760-141** Galvanized Finish 16" dia., 18-3/4" ht. Overall ht. w/chain 93-1/2", wire 15'. Four candelabra base lamps each, 60w max.