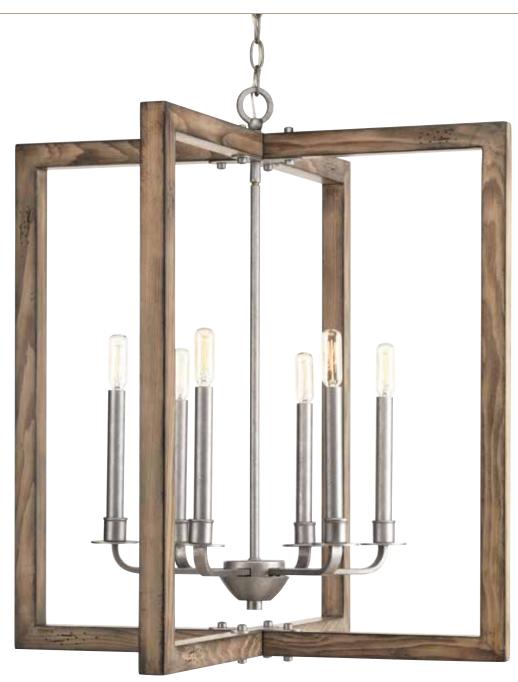

### SIX-LIGHT CHANDELIER

**P4761-141** Galvanized Finish 26" dia., 28-3/4" ht. Overall ht. w/chain 103-1/2", wire 15'. Six candelabra base lamps each, 60w max.