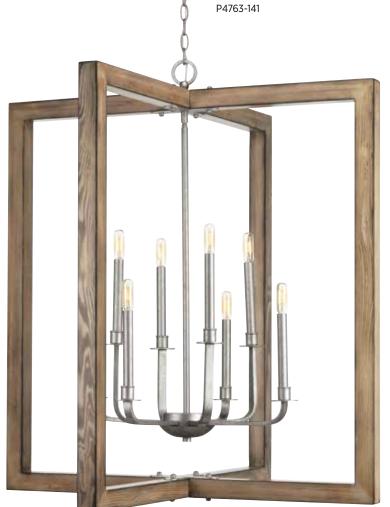

## EIGHT-LIGHT CHANDELIER

P4763-141 Galvanized Finish Two tier 36" W., 39" ht. Overall ht. w/chain 162", wire 15'. Eight candelabra base lamps, each 60w max.