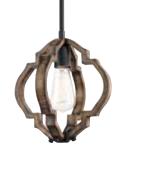

### MINI-PENDANT

**P5318-71** Gilded Iron 10" dia., 11" ht. Overall ht. w/stem 77", wire 10'. One medium base lamp, 100w max.

Fixtures shown with P7826-01 vintage lamps, not included.