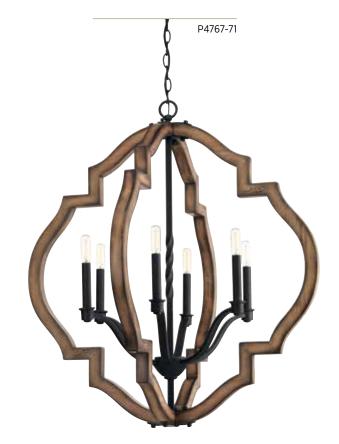

### SIX-LIGHT CHANDELIER

**P4767-71** Gilded Iron 30" dia., 32-1/2" ht. Overall ht. w/chain 107-1/2", wire 15'. Six candelabra base lamps each, 60w max.