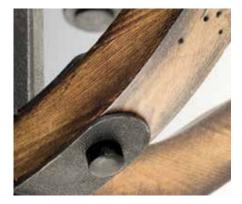

# SPICEWOOD

The statement-making Spicewood pendants feature a rich, solid wood surround in a classic quatrefoil pattern. Wrought iron metal fittings in a Gilded Iron finish are paired with a distressed pine frame to complement rustic and reclaimed design styles.

# FINISH

Gilded Iron - 71