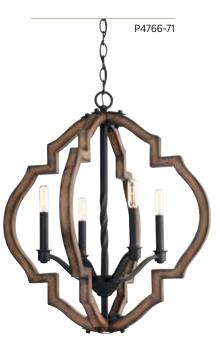

## FOUR-LIGHT CHANDELIER

**P4766-71** Gilded Iron 22" dia., 24-1/2" ht. Overall ht. w/chain 99-1/2", wire 15'. Four candelabra base lamps each, 60w max.