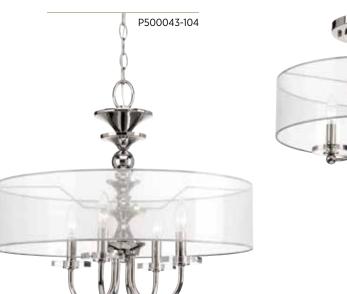

## FOUR-LIGHT PENDANT

P500043-104 Polished Nickel 22" dia., 20" ht. Overall ht. w/chain 95", wire 15'. Four candelabra base lamps, each 60w max.