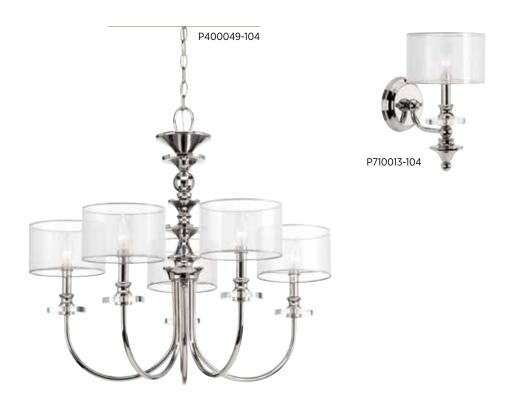

#### FIVE-LIGHT CHANDELIER

P400049-104 Polished Nickel 28" dia., 25-1/8" ht. Overall ht. w/chain 100", wire 15'. Five candelabra base lamps, each 60w max.

## $WALL\ BRACKET$

P710013-104 Polished Nickel 6-7/8" W., 12-1/4" ht. Extends 10-1/2". H/CTR 6-5/8". One candelabra base lamp, 60w max.