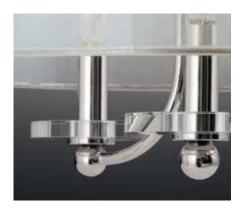

# MARCHÉ

Marché is an eclectic arrangement of gleaming metal turnings, which recreates the vintage styles found in Parisian neighborhood markets. Polished Nickel elements are combined with a luxurious sheer silver organza shade and clear K9 glass elements. Coordinate with Nissé or Caress collections to create a truly distinctive addition to your home.





P400049-104

PROGRESSLIGHTING.COM







P350029-104

## FINISH

Polished Nickel - 104

PAIR WITH Glimmer Glayse

## SEMI-FLUSH CONVERTIBLE

P350029-104 Polished Nickel Hanging and ceiling mount hardware included. 18" dia., 14" ht. Overall ht. w/chain 55", wire 10'. Three candelabra base lamps, each 60w max.

#### FIVE-LIGHT CHANDELIER

P400049-104 Polished Nickel 28" dia., 25-1/8" ht. Overall ht. w/chain 100", wire 15'. Five candelabra base lamps, each 60w max.

## FOUR-LIGHT PENDANT

P500043-104 Polished Nickel 22" dia., 20" ht. Overall ht. w/chain 95", wire 15'. Four candelabra base lamps, each 60w max.

## $WALL\ BRACKET$

P710013-104 Polished Nickel 6-7/8" W., 12-1/4" ht. Extends 10-1/2". H/CTR 6-5/8". One candelabra base lamp, 60w max.