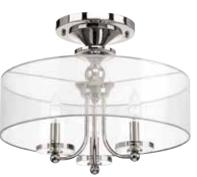

## SEMI-FLUSH CONVERTIBLE

P350029-104 Polished Nickel Hanging and ceiling mount hardware included. 18" dia., 14" ht. Overall ht. w/chain 55", wire 10'. Three candelabra base lamps, each 60w max.