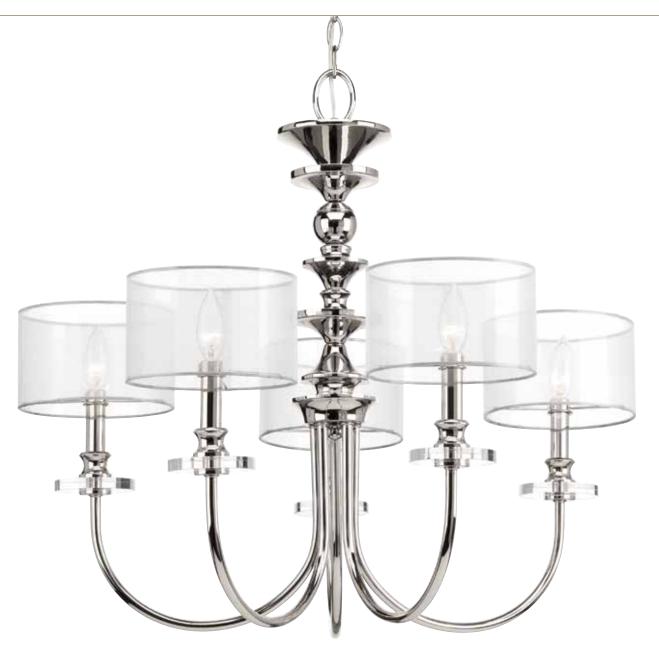

#### FIVE-LIGHT CHANDELIER

P400049-104 Polished Nickel 28" dia., 25-1/8" ht. Overall ht. w/chain 100", wire 15'. Five candelabra base lamps, each 60w max.