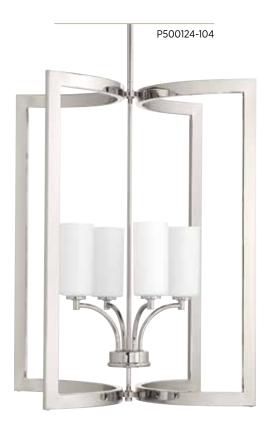

## FOUR-LIGHT PENDANT

P500124-104 Polished Nickel 15-1/8" sq., 23-5/8" ht. Overall ht. w/stem 89-1/2", wire 15'. Four candelabra base lamps, each 60w max.

P500124-104

PROGRESSLIGHTING.COM