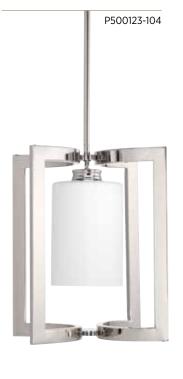

## MINI-PENDANT

**P500123-104** Polished Nickel 10" sq., 14-3/8" ht. Overall ht. w/stem 80-1/2", wire 10'. One medium base lamp, 100w max.