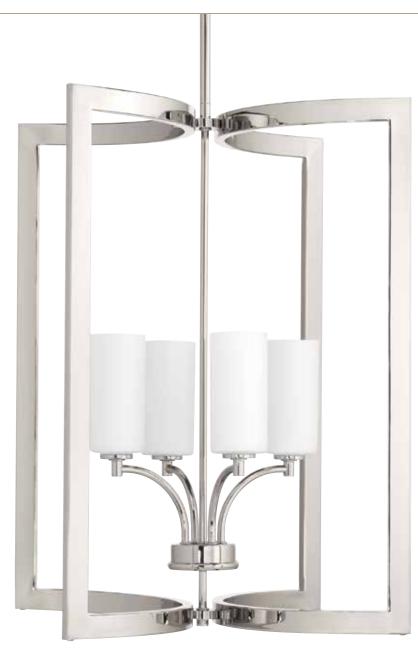

## FOUR-LIGHT PENDANT

P500124-104 Polished Nickel 15-1/8" sq., 23-5/8" ht. Overall ht. w/stem 89-1/2", wire 15'. Four candelabra base lamps, each 60w max.

P500124-104

PROGRESSLIGHTING.COM