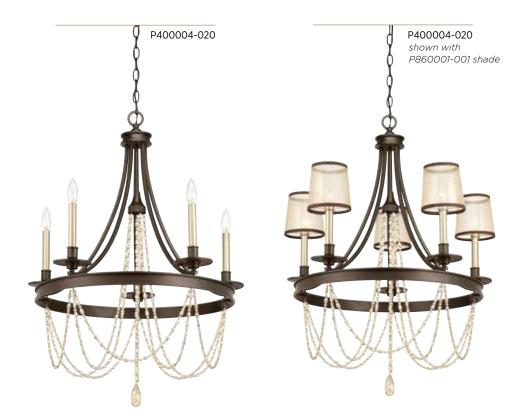

## FINISH

Noma

Antique Bronze - 020

PAIR WITH Evoke

FIVE-LIGHT CHANDELIER

P40004-020 Antique Bronze 26" dia., 30-3/4" ht. Overall ht. w/chain 108-1/2"; wire 15'. Five candelabra base lamps, each 60w max.

#### ACCESSORY SHADE

**P860000-001** Champagne silk with espresso trim.
1" uno-style candle fitter.
5" dia., 5" ht.

#### $ACCESSORY\,SHADE$

**P860001-001** Champagne organza with espresso trim. 1" uno-style candle fitter. 5" dia., 5" ht.

P860001-001

P860000-001