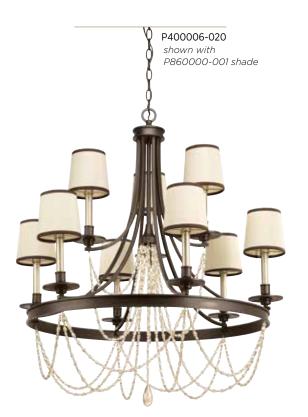

#### NINE-LIGHT CHANDELIER

**P400006-020** Antique Bronze 32" dia., 35" ht.

Overall ht. w/chain 160"; wire 15'.

Nine candelabra base lamps, each 60w max.

#### ACCESSORY SHADE

**P860000-001** Champagne silk with espresso trim.
1" uno-style candle fitter.
5" dia., 5" ht.