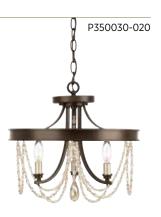

#### SEMI-FLUSH CONVERTIBLE

P350030-020 Antique Bronze Hanging and ceiling mount hardware included. Accessory shades do not fit fixture. 16" dia., 12-7/8" ht. Overall ht. w/chain 52"; wire 10'. Three candelabra base lamps, each 40w max.