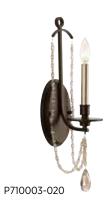

#### $WALL\ BRACKET$

**P710003-020** Antique Bronze 5-1/8" W., 20-5/8" ht. Extends 6-3/4". H/CTR 12". One candelabra base lamp, 60w max.

P350030-020 shown as semi-flush

P860001-001 shade

P860000-001 shade