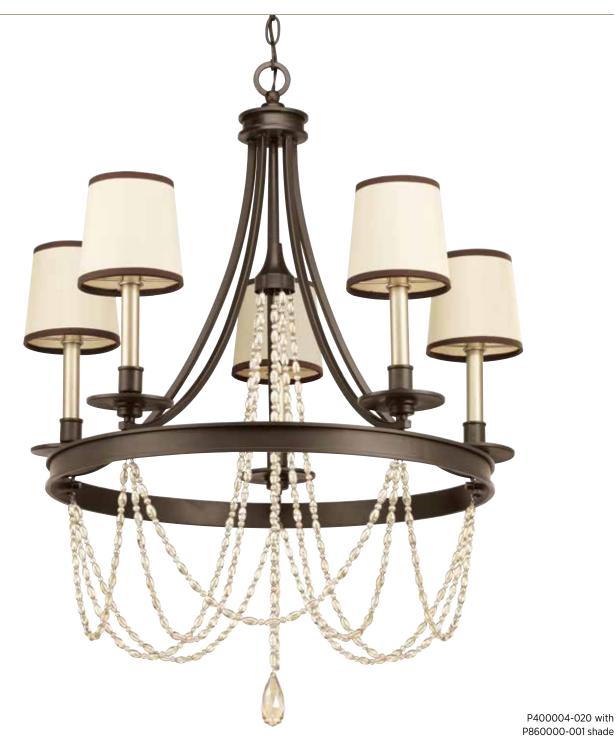

## FINISH

Noma

Antique Bronze - 020

PAIR WITH Evoke

FIVE-LIGHT CHANDELIER

P40004-020 Antique Bronze 26" dia., 30-3/4" ht. Overall ht. w/chain 108-1/2"; wire 15'. Five candelabra base lamps, each 60w max.

#### ACCESSORY SHADE

**P860000-001** Champagne silk with espresso trim.
1" uno-style candle fitter.
5" dia., 5" ht.