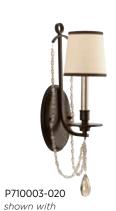

#### $WALL\ BRACKET$

**P710003-020** Antique Bronze 5-1/8" W., 20-5/8" ht. Extends 6-3/4". H/CTR 12". One candelabra base lamp, 60w max.

P350030-020 shown as semi-flush

P860001-001 shade

P860000-001 shade