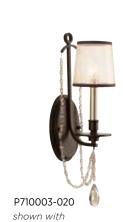

#### $WALL\ BRACKET$

**P710003-020** Antique Bronze 5-1/8" W., 20-5/8" ht. Extends 6-3/4". H/CTR 12". One candelabra base lamp, 60w max.

P350030-020 shown as semi-flush

P860001-001 shade

P860000-001 shade