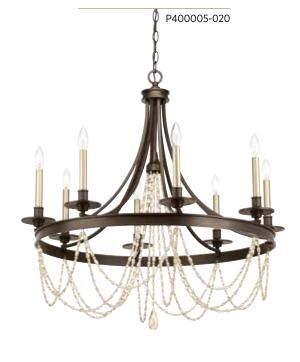

## EIGHT-LIGHT CHANDELIER

**P400005-020** Antique Bronze 32" dia., 31" ht.

Overall ht. w/chain 108-1/2"; wire 15'.

Eight candelabra base lamps, each 60w max.