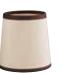

#### ACCESSORY SHADE

**P860000-001** Champagne silk with espresso trim.
1" uno-style candle fitter.
5" dia., 5" ht.