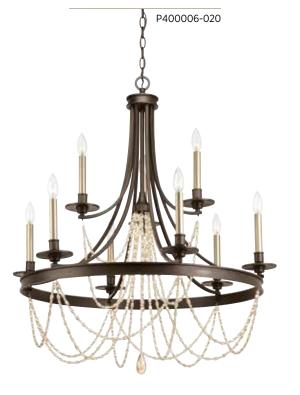

#### NINE-LIGHT CHANDELIER

**P400006-020** Antique Bronze 32" dia., 35" ht.

Overall ht. w/chain 160"; wire 15'.

Nine candelabra base lamps, each 60w max.