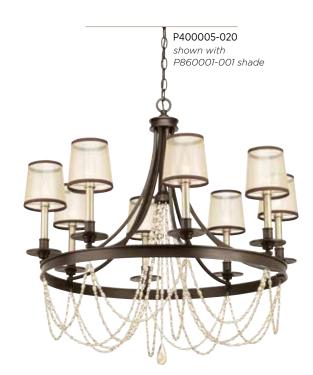

## EIGHT-LIGHT CHANDELIER

**P400005-020** Antique Bronze 32" dia., 31" ht.

Overall ht. w/chain 108-1/2"; wire 15'.

Eight candelabra base lamps, each 60w max.

#### $ACCESSORY\,SHADE$

**P860001-001** Champagne organza with espresso trim. 1" uno-style candle fitter. 5" dia., 5" ht.

P860001-001

P860000-001