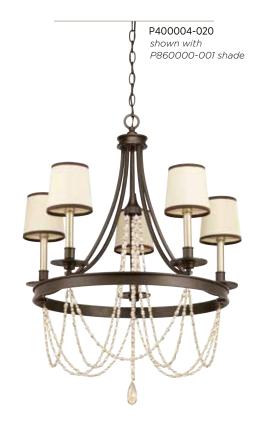

## FINISH

Noma

Antique Bronze - 020

PAIR WITH Evoke

FIVE-LIGHT CHANDELIER

P40004-020 Antique Bronze 26" dia., 30-3/4" ht. Overall ht. w/chain 108-1/2"; wire 15'. Five candelabra base lamps, each 60w max.

#### $ACCESSORY\,SHADE$

**P860001-001** Champagne organza with espresso trim. 1" uno-style candle fitter. 5" dia., 5" ht.

P860001-001

P860000-001