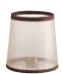

#### $ACCESSORY\,SHADE$

**P860001-001** Champagne organza with espresso trim. 1" uno-style candle fitter. 5" dia., 5" ht.

P860001-001

P860000-001