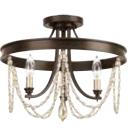

#### SEMI-FLUSH CONVERTIBLE

P350030-020 Antique Bronze Hanging and ceiling mount hardware included. Accessory shades do not fit fixture. 16" dia., 12-7/8" ht. Overall ht. w/chain 52"; wire 10'. Three candelabra base lamps, each 40w max.