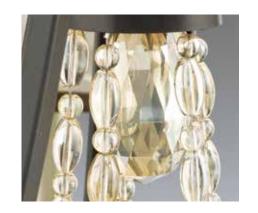

# **ALLAIRE**

Alternating oval and round vintage beads create beautiful strands that are completed by a large faceted glass pendalog. Champagne candles and an Antique Bronze finish add to the sophisticated design details. Two shade styles, both featuring a rich Espresso trim, are available as accessories.

## FINISH

Noma

Antique Bronze - 020

PAIR WITH Evoke

FIVE-LIGHT CHANDELIER

P40004-020 Antique Bronze 26" dia., 30-3/4" ht. Overall ht. w/chain 108-1/2"; wire 15'. Five candelabra base lamps, each 60w max.