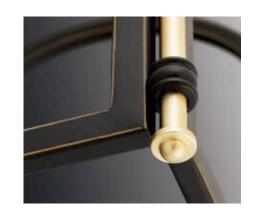

# WESTFALL

Westfall is a combination of arching elements that create a dramatic soaring frame. A dual-tone finish highlights the distinctive form. Metal fittings add a touch of elegance and dimension to further enhance the classic architectural form.

## FINISHES

- Antique Bronze 020
- Graphite 143