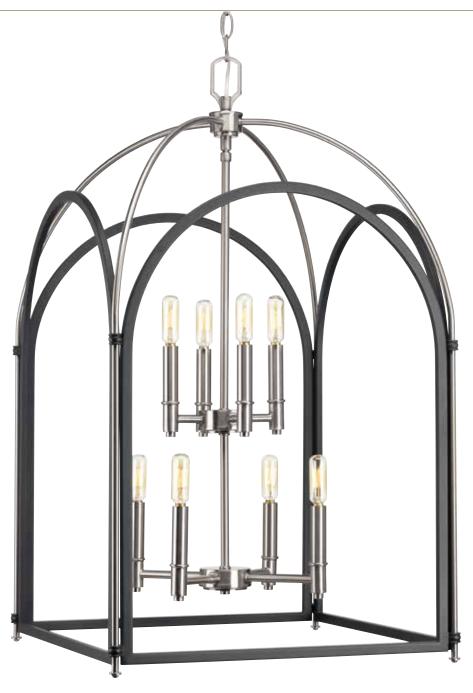

## EIGHT-LIGHT FOYER

P500040-020 Antique Bronze P500040-143 Graphite 19-3/4" sq., 33-1/8" ht. Overall ht. w/chain 156", wire 15'. Eight candelabra base lamps, each 60w max.

Note: Antique Bronze fixtures include Vintage Brass and Antique Bronze candle covers for additional customization.

All fixtures shown with P7826-01 vintage lamps, not included.