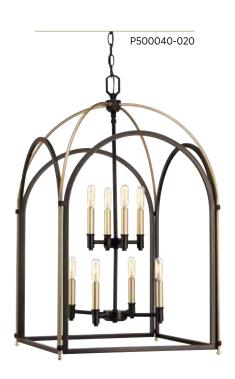

## EIGHT-LIGHT FOYER

P500040-020 Antique Bronze P500040-143 Graphite 19-3/4" sq., 33-1/8" ht. Overall ht. w/chain 156", wire 15'. Eight candelabra base lamps, each 60w max.

Note: Antique Bronze fixtures include Vintage Brass and Antique Bronze candle covers for additional customization.