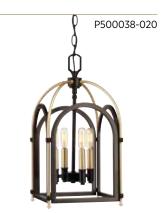

#### FOUR-LIGHT FOYER

P500038-020 Antique Bronze P500038-143 Graphite 10-1/8" sq., 19-5/8" ht. Overall ht. w/chain 94-1/2", wire 15'. Four candelabra base lamps, each 60w max.