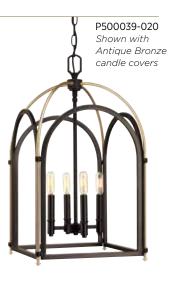

#### FOUR-LIGHT FOYER

P500039-020 Antique Bronze P500039-143 Graphite 13-7/8" sq., 25-1/8" ht. Overall ht. w/chain 100", wire 15'. Four candelabra base lamps, each 60w max.

## EIGHT-LIGHT FOYER

P500040-020 Antique Bronze P500040-143 Graphite 19-3/4" sq., 33-1/8" ht. Overall ht. w/chain 156", wire 15'. Eight candelabra base lamps, each 60w max.

Note: Antique Bronze fixtures include Vintage Brass and Antique Bronze candle covers for additional customization.