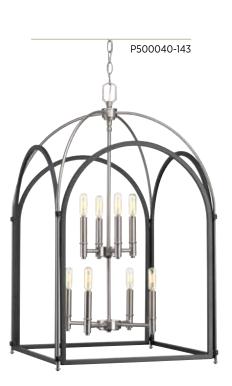

## EIGHT-LIGHT FOYER

P500040-020 Antique Bronze P500040-143 Graphite 19-3/4" sq., 33-1/8" ht. Overall ht. w/chain 156", wire 15'. Eight candelabra base lamps, each 60w max.

Note: Antique Bronze fixtures include Vintage Brass and Antique Bronze candle covers for additional customization.