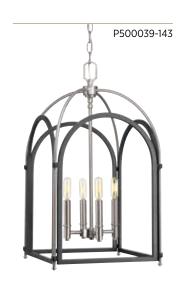

#### FOUR-LIGHT FOYER

P500039-020 Antique Bronze P500039-143 Graphite 13-7/8" sq., 25-1/8" ht. Overall ht. w/chain 100", wire 15'. Four candelabra base lamps, each 60w max.