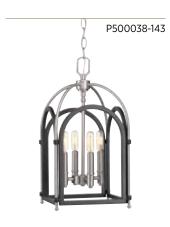

#### FOUR-LIGHT FOYER

P500038-020 Antique Bronze P500038-143 Graphite 10-1/8" sq., 19-5/8" ht. Overall ht. w/chain 94-1/2", wire 15'. Four candelabra base lamps, each 60w max.