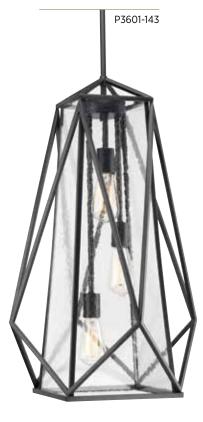

## THREE-LIGHT FOYER

**P3601-143** Graphite 18" dia., 28-3/4" ht. Overall ht. w/stem 95"; wire 15'. Three medium base lamps, each 100w max.