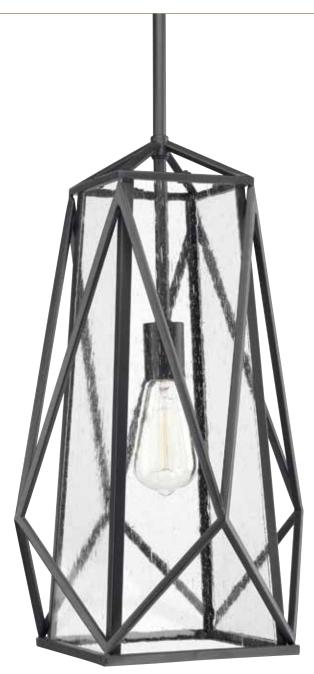

## ONE-LIGHT FOYER

**P3598-143** Graphite 12" dia., 19-3/4" ht. Overall ht. w/stem 86"; wire 15'. One medium base lamp, 100w max.