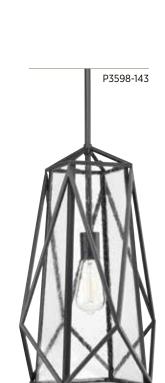

## ONE-LIGHT FOYER

**P3598-143** Graphite 12" dia., 19-3/4" ht. Overall ht. w/stem 86"; wire 15'. One medium base lamp, 100w max.