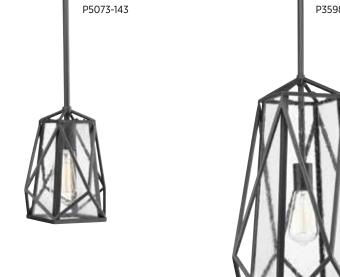

## MARQUE

With clear seeded glass in the Graphite finish, this vintage pendant family can be used as a sleek substitute for chandeliers in a variety of living spaces, including foyers and hallways.

FINISH

## ONE-LIGHT FOYER

**P3598-143** Graphite 12" dia., 19-3/4" ht. Overall ht. w/stem 86"; wire 15'. One medium base lamp, 100w max.

## MINI-PENDANT

**P5073-143** Graphite 7-3/4" dia., 9-1/4" ht. Overall ht. w/stem 75-1/4"; wire 10'. One medium base lamp, 100w max.

All fixtures shown with P7825-01 vintage lamps, not included.

P3598-143