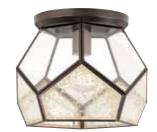

### ONE-LIGHT FLUSH MOUNT

**P3868-09** Brushed Nickel **P3868-20** Antique Bronze 12" dia., 9-1/4" ht. One medium base lamp, 100w max.

All fixtures shown with P7825-01 vintage lamps, not included.