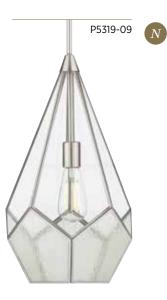

## ONE-LIGHT PENDANT

**P5319-09** Brushed Nickel **P5319-20** Antique Bronze 12" dia., 18-1/2" ht. Overall ht. w/stem 84-1/2",wire 10' One medium base lamp, 100w max.