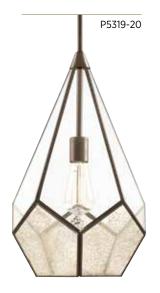

## ONE-LIGHT PENDANT

**P5319-09** Brushed Nickel **P5319-20** Antique Bronze 12" dia., 18-1/2" ht. Overall ht. w/stem 84-1/2",wire 10' One medium base lamp, 100w max.