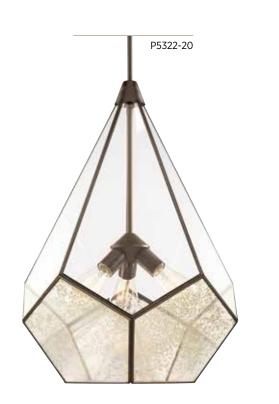

### THREE-LIGHT PENDANT

**P5322-09** Brushed Nickel **P5322-20** Antique Bronze 19" dia., 25-7/8" ht. Overall ht. w/stem 92"; wire 10'. Three medium base lamps, each 100w max.