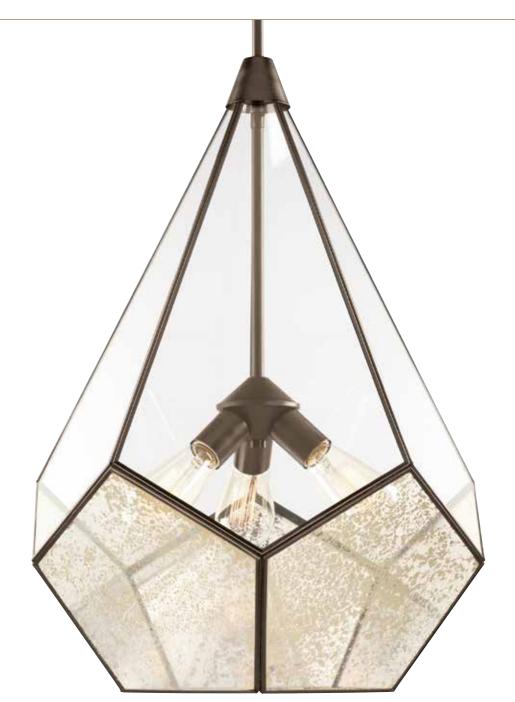

### THREE-LIGHT PENDANT

**P5322-09** Brushed Nickel **P5322-20** Antique Bronze 19" dia., 25-7/8" ht. Overall ht. w/stem 92"; wire 10'. Three medium base lamps, each 100w max.