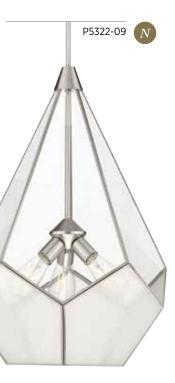

### THREE-LIGHT PENDANT

**P5322-09** Brushed Nickel **P5322-20** Antique Bronze 19" dia., 25-7/8" ht. Overall ht. w/stem 92"; wire 10'. Three medium base lamps, each 100w max.