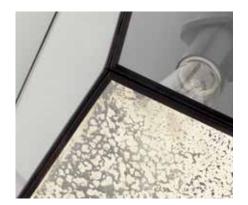

CINQ NEW

Cinq finds inspiration from modern geometric designs and the beauty of contrasting elements. Five-sided bottom panels are outlined in an Antique Bronze finish with antique mirrored glass or Brushed Nickel finish with clear seeded glass lower panels, while the upper panels are comprised of clear glass.