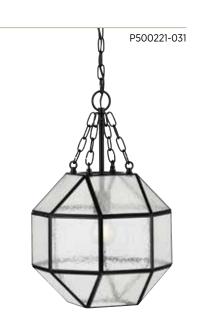

## ONE-LIGHT. PENDANT

**P500221-009** Brushed Nickel **P500221-031** Black 12" sq., 19-7/8" ht.

Overall ht. w/chain 82", wire 10".
One medium base lamp,
100w max.

## FINISHES

Brushed Nickel - 009

Black - 031