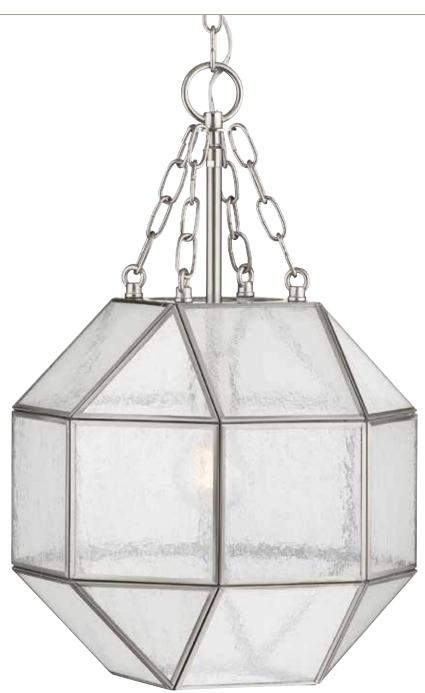

## ONE-LIGHT. PENDANT

**P500221-009** Brushed Nickel **P500221-031** Black 12" sq., 19-7/8" ht.

Overall ht. w/chain 82", wire 10".
One medium base lamp,
100w max.

## THREE-LIGHT PENDANT

**P500222-009** Brushed Nickel **P500222-031** Black 17" sq., 27-1/4" ht.

Overall ht. w/chain 89-1/2", wire 10". Three medium base lamps, each 60w max.