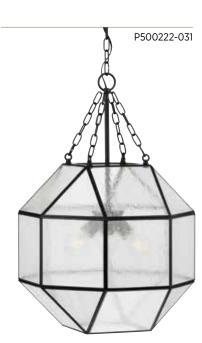

## MAULDIN NEW

Enjoy the generous, antique glow of the simply charming Maudlin Collection. Geometric frames and clear seeded glass panes foster a soft, vintage demeanor and recall memories of raindrops clinging to windows during a summer evening thunderstorm.

## THREE-LIGHT PENDANT

**P500222-009** Brushed Nickel **P500222-031** Black 17" sq., 27-1/4" ht.

Overall ht. w/chain 89-1/2", wire 10". Three medium base lamps, each 60w max.