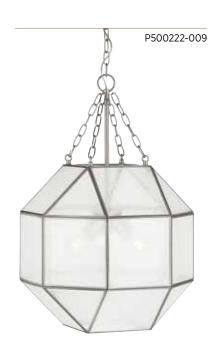

## MAULDIN NEW

Enjoy the generous, antique glow of the simply charming Maudlin Collection. Geometric frames and clear seeded glass panes foster a soft, vintage demeanor and recall memories of raindrops clinging to windows during a summer evening thunderstorm.

## THREE-LIGHT PENDANT

**P500222-009** Brushed Nickel **P500222-031** Black 17" sq., 27-1/4" ht.

Overall ht. w/chain 89-1/2", wire 10". Three medium base lamps, each 60w max.