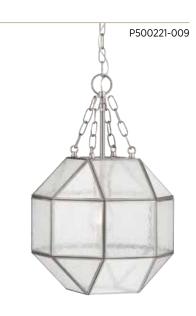

## ONE-LIGHT. PENDANT

**P500221-009** Brushed Nickel **P500221-031** Black 12" sq., 19-7/8" ht.

Overall ht. w/chain 82", wire 10".
One medium base lamp,
100w max.

## FINISHES

Brushed Nickel - 009

Black - 031