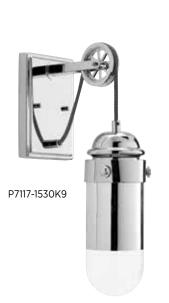

**P7117-1530K9** Polished Chrome 4-3/4" W., 17" ht. Extends 9-1/8". H/CTR 4". One 9w LED module included, 3000K, 623 source lumens, 90 CRI.