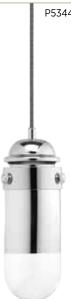

P5344-1530K9

PROGRESSLIGHTING.COM

Polished Chrome - 15

Antique Bronze - 20

## ONE-LIGHT LED MINI-PENDANT

**P5344-1530K9** Polished Chrome 5" dia., 11-7/8" ht. Overall ht. w/chain 122"; cord 10'. One 9w LED module included, 3000K, 623 source lumens, 90 CRI.

ONE-LIGHT LED WALL BRACKET