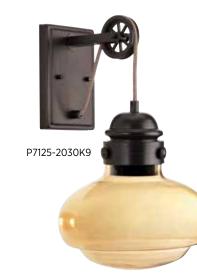

## ONE-LIGHT LED WALL BRACKET

**P7125-2030K9** Antique Bronze 10-1/4" W., 16-5/8" ht. Extends 11-7/8". H/CTR 4". One 9w LED module included, 3000K, 623 source lumens, 90 CRI.

All fixtures:

P5344-1530K9