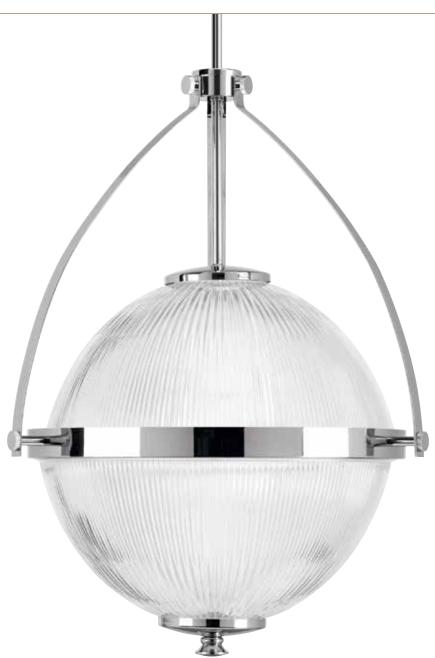

## ELLYSON NEW

Clear prismatic glass creates a sophisticated, spherical globe in Ellyson. Influenced by mid century aesthetics, the glass is highlighted by simple accents finished in Polished Chrome or Brushed Bronze. From Mid-Century Modern to Luxe and Vintage Electric to Coastal, these pendants enhance a variety of design styles and can be displayed singularly or in groupings of two or more.

## ONE-LIGHT PENDANT

**P500118-015** Polished Chrome **P500118-109** Brushed Bronze 18-3/8" dia., 24" ht. Overall ht. w/stem 90", wire 10'. One medium base lamp, 100w max.