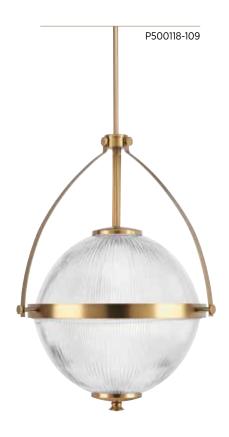

## FINISHES

- Polished Chrome 015
- Brushed Bronze 109

## ONE-LIGHT PENDANT

**P500118-015** Polished Chrome **P500118-109** Brushed Bronze 18-3/8" dia., 24" ht. Overall ht. w/stem 90", wire 10'. One medium base lamp, 100w max.