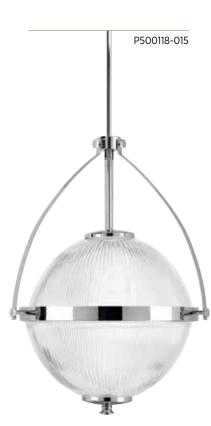

## FINISHES

- Polished Chrome 015
- Brushed Bronze 109

## ONE-LIGHT PENDANT

**P500118-015** Polished Chrome **P500118-109** Brushed Bronze 18-3/8" dia., 24" ht. Overall ht. w/stem 90", wire 10'. One medium base lamp, 100w max.