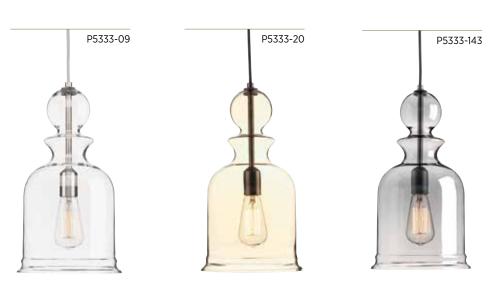

## ONE-LIGHT PENDANT

P5333-09 Brushed Nickel with clear glass P5333-20 Antique Bronze with champagne glass **P5333-143** Graphite with smoked glass 9" dia., 16-1/2" ht. Overall ht. w/cord 124"; cord 10'. One medium base lamp, 75w max.