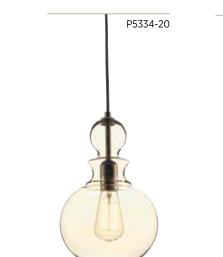

## ONE-LIGHT PENDANT

P5334-09 Brushed Nickel with clear glass P5334-20 Antique Bronze with champagne glass **P5334-143** Graphite with smoked glass 8 1/2" dia., 12-3/4" ht. Overall ht. w/cord 126-1/2"; cord 10'. One medium base lamp, 75w max.