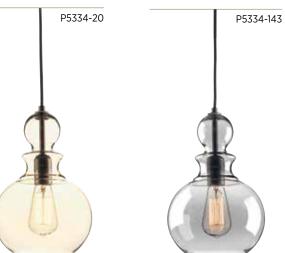

## ONE-LIGHT PENDANT

P5334-09 Brushed Nickel with clear glass P5334-20 Antique Bronze with champagne glass **P5334-143** Graphite with smoked glass 8 1/2" dia., 12-3/4" ht. Overall ht. w/cord 126-1/2"; cord 10'. One medium base lamp, 75w max.