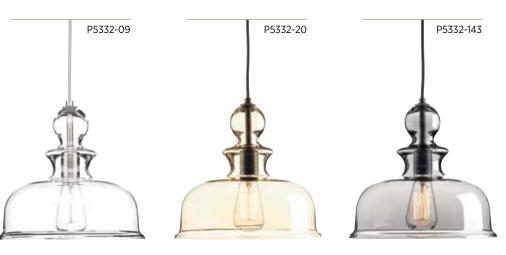

## ONE-LIGHT PENDANT

P5332-09 Brushed Nickel with clear glass P5332-20 Antique Bronze with champagne glass **P5332-143** Graphite with smoked glass 12" dia., 11-1/4" ht. Overall ht. w/cord 125-1/2"; cord 10'. One medium base lamp, 75w max.