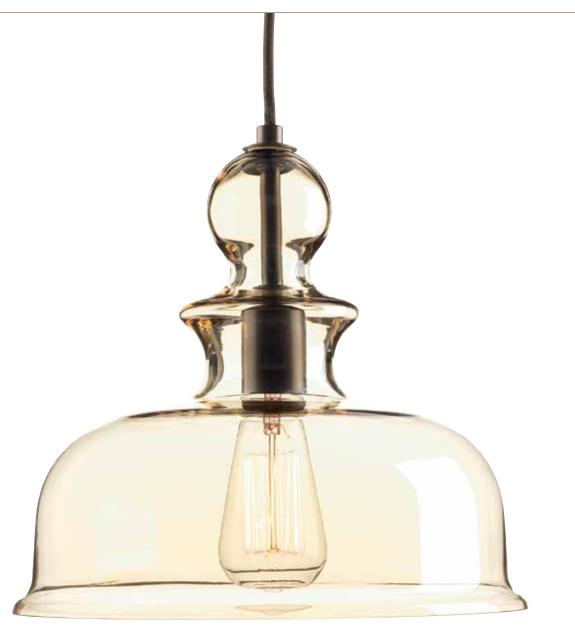

## ONE-LIGHT PENDANT

P5332-09 Brushed Nickel with clear glass P5332-20 Antique Bronze with champagne glass **P5332-143** Graphite with smoked glass 12" dia., 11-1/4" ht. Overall ht. w/cord 125-1/2"; cord 10'. One medium base lamp, 75w max.