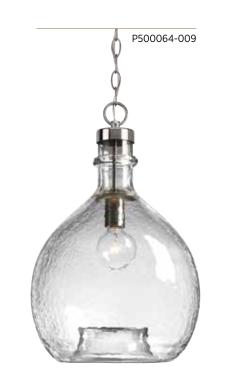

Inspired by a beautiful wine cask design, the Zin pendants are artfully formed from one large piece of glass. Create a customized look for Rustic Farmhouse and Modern Farmhouse to Urban Industrial settings by grouping several pendants together in a kitchen, entryway or living room setting. Perfectly imperfect, the design offers dimension and visual texture.

## ONE-LIGHT PENDANT

P500064-009 Brushed Nickel with clear glass P500064-020 Antique Bronze with light blue glass **P500064-143** Graphite with smoked glass 13" dia., 20-3/8" ht. Overall ht. w/chain 95-1/2", wire 10'. One medium base lamp, 100w max.