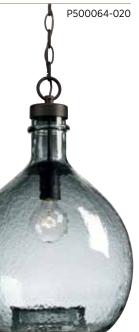

Inspired by a beautiful wine cask design, the Zin pendants are artfully formed from one large piece of glass. Create a customized look for Rustic Farmhouse and Modern Farmhouse to Urban Industrial settings by grouping several pendants together in a kitchen, entryway or living room setting. Perfectly imperfect, the design offers dimension and visual texture.

## ONE-LIGHT PENDANT

P500064-009 Brushed Nickel with clear glass P500064-020 Antique Bronze with light blue glass **P500064-143** Graphite with smoked glass 13" dia., 20-3/8" ht. Overall ht. w/chain 95-1/2", wire 10'. One medium base lamp, 100w max.