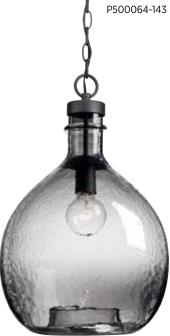

Inspired by a beautiful wine cask design, the Zin pendants are artfully formed from one large piece of glass. Create a customized look for Rustic Farmhouse and Modern Farmhouse to Urban Industrial settings by grouping several pendants together in a kitchen, entryway or living room setting. Perfectly imperfect, the design offers dimension and visual texture.

P500064-143

PROGRESSLIGHTING.COM

## ONE-LIGHT PENDANT

P500064-009 Brushed Nickel with clear glass P500064-020 Antique Bronze with light blue glass **P500064-143** Graphite with smoked glass 13" dia., 20-3/8" ht. Overall ht. w/chain 95-1/2", wire 10'. One medium base lamp, 100w max.