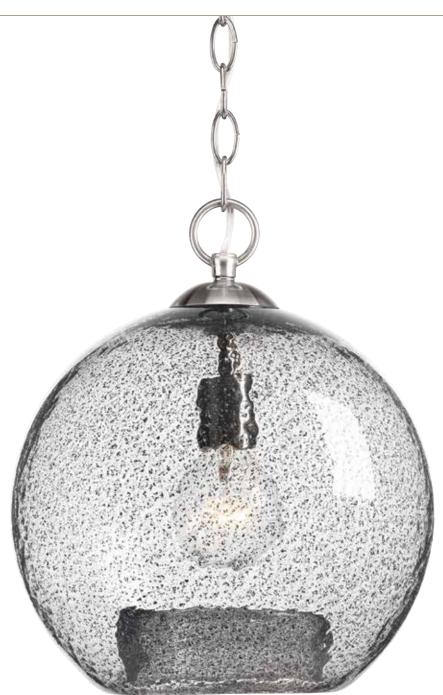

## MALBEC NEW

Artisanal glass and high quality craftsmanship offers a signature focal point in the Malbec pendants. Create a customized look suitable for designs from Bohemian to Coastal by grouping several pendants together in a kitchen, entryway or living room setting. Perfectly imperfect, the design offers dimension and visual interest.

P500063-009

PROGRESSLIGHTING.COM

## ONE-LIGHT PENDANT

P500063-009 Brushed Nickel with clear glass
P500063-020 Antique Bronze with light blue glass
P500063-143 Graphite with smoked glass
11-3/4" dia., 14" ht.
Overall ht. w/chain 89", wire 10'.
One medium base lamp,