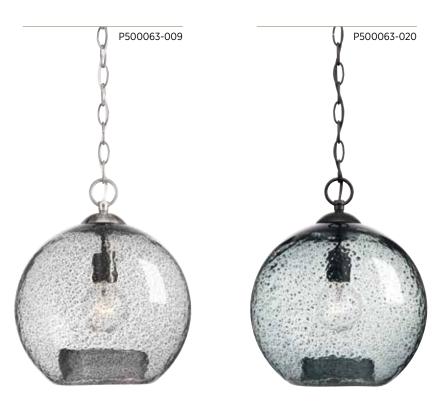

## FINISHES

- Brushed Nickel 009
- Antique Bronze 020
- Graphite 143

100w max.

## ONE-LIGHT PENDANT

P500063-009 Brushed Nickel with clear glass
P500063-020 Antique Bronze with light blue glass
P500063-143 Graphite with smoked glass
11-3/4" dia., 14" ht.
Overall ht. w/chain 89", wire 10'.
One medium base lamp,