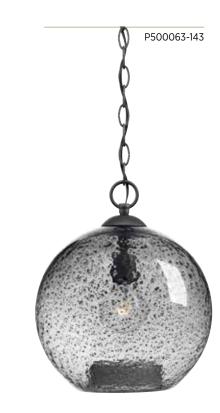

## FINISHES

- Brushed Nickel 009
- Antique Bronze 020
- Graphite 143

100w max.

## ONE-LIGHT PENDANT

P500063-009 Brushed Nickel with clear glass
P500063-020 Antique Bronze with light blue glass
P500063-143 Graphite with smoked glass
11-3/4" dia., 14" ht.
Overall ht. w/chain 89", wire 10'.
One medium base lamp,