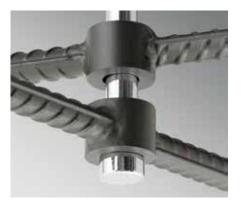

Re-Bar pendants are inspired by industrial and vintage electric elements, created from a common masonry structure with a steel reinforcing bar. The coarse material is paired with bright Chrome to provide an intriguing visual contrast. In addition to Urban Industrial and Vintage Electric styles, Re-Bar is ideal for updating Modern Farmhouse interiors.

## FINISH

Polished Chrome - 015