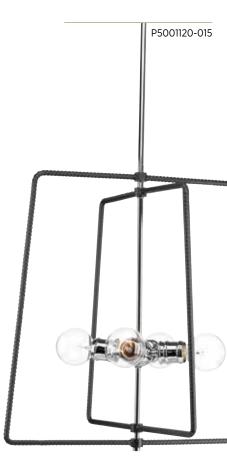

P5001120-015

PROGRESSLIGHTING.COM

## FOUR-LIGHT PENDANT

**P500120-015** Polished Chrome 21-7/8" Sq., 23" ht. Overall ht. w/stem 89", wire 15'. Four medium base lamps, each 60w max.