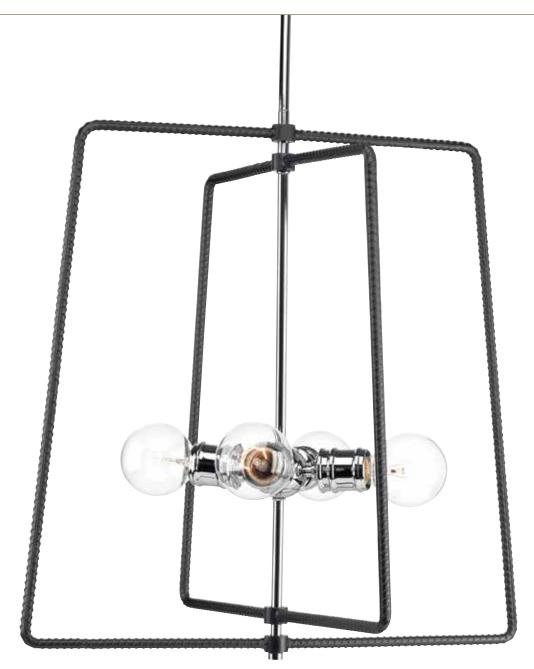

P5001120-015

PROGRESSLIGHTING.COM

## FOUR-LIGHT PENDANT

**P500120-015** Polished Chrome 21-7/8" Sq., 23" ht. Overall ht. w/stem 89", wire 15'. Four medium base lamps, each 60w max.