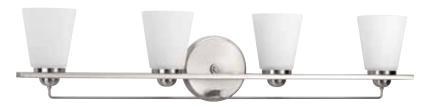

### FOUR-LIGHT BATH

**P300003-009** Brushed Nickel **P300003-015** Polished Chrome 36-3/4" W., 8-1/4" ht. Extends 5-5/8". H/CTR 5-1/8". Four medium base lamps, each 100w max.

All fixtures mount up or down.