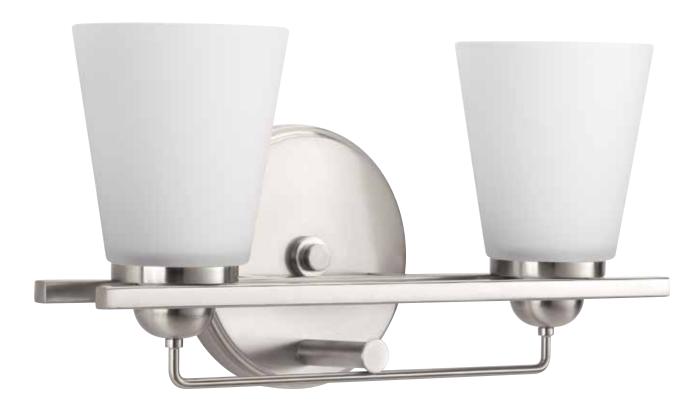

## $TWO\text{-}LIGHT\,BATH$

**P300001-009** Brushed Nickel **P300001-015** Polished Chrome 15-3/4" W., 8-1/4" ht. Extends 5-5/8". H/CTR 5-1/8". Two medium base lamps, each 100w max.

P300001-009

PROGRESSLIGHTING.COM