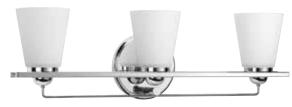

### THREE-LIGHT BATH

**P300002-009** Brushed Nickel **P300002-015** Polished Chrome 26-1/4" W., 8-1/4" ht. Extends 5-5/8". H/CTR 5-1/8". Three medium base lamps, each 100w max.