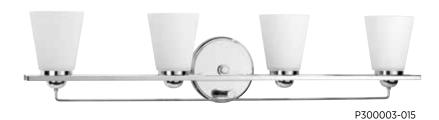

### FOUR-LIGHT BATH

**P300003-009** Brushed Nickel **P300003-015** Polished Chrome 36-3/4" W., 8-1/4" ht. Extends 5-5/8". H/CTR 5-1/8". Four medium base lamps, each 100w max.

All fixtures mount up or down.