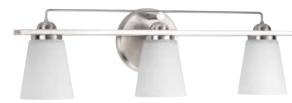

### THREE-LIGHT BATH

**P300002-009** Brushed Nickel **P300002-015** Polished Chrome 26-1/4" W., 8-1/4" ht. Extends 5-5/8". H/CTR 5-1/8". Three medium base lamps, each 100w max.