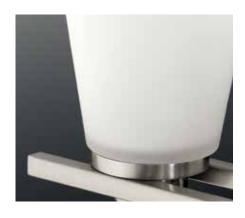

# **FLIGHT**

The Flight bath and vanity collection features a variety of industrial modern elements, including a linear frame and circular wall plate. The geometric and linear design is complemented by Brushed Nickel and Polished Chrome finish options.

- Brushed Nickel 009
- Polished Chrome 015