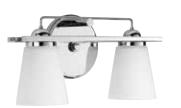

## $TWO\text{-}LIGHT\,BATH$

**P300001-009** Brushed Nickel **P300001-015** Polished Chrome 15-3/4" W., 8-1/4" ht. Extends 5-5/8". H/CTR 5-1/8". Two medium base lamps, each 100w max.