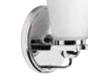

## ONE-LIGHT BATH

**P300000-009** Brushed Nickel **P300000-015** Polished Chrome 6-1/8" W., 8-1/4" ht. Extends 5-5/8". H/CTR 5-1/8". One medium base lamp, 100w max.