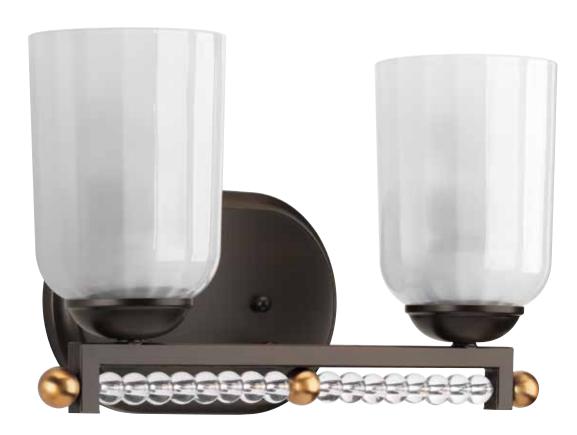

# $TWO\text{-}LIGHT\,BATH$

P300101-020 Antique Bronze P300101-104 Polished Nickel 13-3/8" W., 8" ht. Extends 6-3/8". H/CTR 5-3/4"". Two medium base lamps, each 100w max.