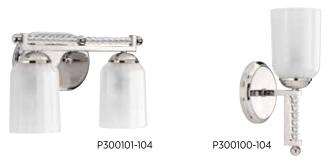

# $TWO\text{-}LIGHT\,BATH$

P300101-020 Antique Bronze P300101-104 Polished Nickel 13-3/8" W., 8" ht. Extends 6-3/8". H/CTR 5-3/4"". Two medium base lamps, each 100w max.

## ONE-LIGHT BATH

P300100-020 Antique Bronze P300100-104 Polished Nickel 5-1/8" W., 11-7/8" ht. Extends 5-7/8". H/CTR 6-5/8". One medium base lamp, 100w max.