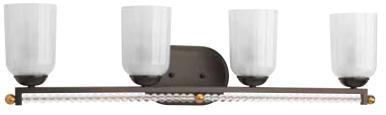

### FOUR-LIGHT BATH

P300103-020 Antique Bronze P300103-104 Polished Nickel 31-7/8" W., 8" ht. Extends 6-3/8". H/CTR 5-3/4". Four medium base lamps, each 100w max.

All fixtures mount up or down.

P300101-020