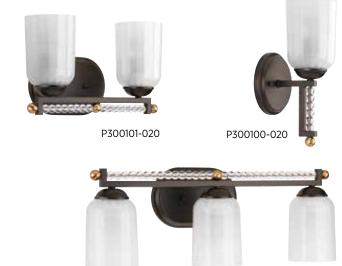

## ONE-LIGHT BATH

P300100-020 Antique Bronze P300100-104 Polished Nickel 5-1/8" W., 11-7/8" ht. Extends 5-7/8". H/CTR 6-5/8". One medium base lamp, 100w max.

# $TWO\text{-}LIGHT\,BATH$

P300101-020 Antique Bronze P300101-104 Polished Nickel 13-3/8" W., 8" ht. Extends 6-3/8". H/CTR 5-3/4"". Two medium base lamps, each 100w max.

### THREE-LIGHT BATH

P300102-020 Antique Bronze P300102-104 Polished Nickel 22-5/8" W., 8" ht. Extends 6-3/8". H/CTR 5-3/4". Three medium base lamps, each 100w max.