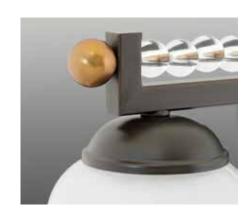

# **CARLYN**

With a glamorous, transitional appeal, Carlyn bath and vanity fixtures feature a luxurious pattern comprised of K9 glass accents. The inner lined glass shades glimmer against both finishes.

P300103-020

P300102-104

P300103-104

FINISHES

Antique Bronze - 020

Polished Nickel - 104