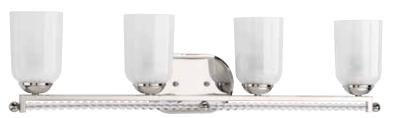

### FOUR-LIGHT BATH

P300103-020 Antique Bronze P300103-104 Polished Nickel 31-7/8" W., 8" ht. Extends 6-3/8". H/CTR 5-3/4". Four medium base lamps, each 100w max.

All fixtures mount up or down.

P300101-020