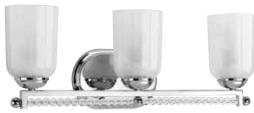

### THREE-LIGHT BATH

P300102-020 Antique Bronze P300102-104 Polished Nickel 22-5/8" W., 8" ht. Extends 6-3/8". H/CTR 5-3/4". Three medium base lamps, each 100w max.